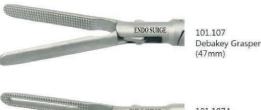

# **ENDO SURGE**

Straight Metzenbaum Scissor

101.040A Curved Metzenbaum Scissor

TO DO DAY ENDO SURGE

101.126 Alligator Grasper (39mm)

101.041A Mixter, Skew Facets Dissector

101.041

101.135 Babcock Debakey Grasper