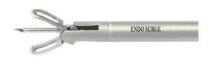

l / autoshield / obique autoshield tip



Pyramidal









Threaded





101.108 Φ5.5×88mm 101.109 Φ10.5×88mm

#### Reducer







101.145 Φ10.5-Φ5.5mm



101.146 Φ10.5-Φ5.5mm

### Sealing Cap







Sealing Cap 101.003-1001 5mm



Sealing Cap 101.004-1001 10mm

#### Veress Needle







101.232 Connector (Medium)

#### Aspiration Needle



#### Bile Duct Scalpel



## **ENDO SURGE**







# **ENDO SURGE**

# Retractor 101.196 Kite-shaped Φ5×350mm 101.072A Fan-shaped Φ5×350mm 101.073A Fan-shaped Φ5×350mm 101.074 Articulating Φ10×350mm



101.096 Golden Finger Φ5.5×460mm



101.092 Fan-shaped Φ10×350mm







101.106 Artery /Nerve Retractor Φ10×330mm



#### Retractor

101.066 Retractor



### Spring Grasping Forcep



### Cholangiography Forcep

101.063 Cholangiography Forcep Φ5×330mm





# **ENDO SURGE**

### **Articulating Instrument**







### Biliary-Lithotomy Forcep



### Suction / Irrigation



### Bipolar







# **ENDO SURGE**







### Monopolar HF Electrode with S&I



#### Cord



#### Handle



#### 5MM Scissor

### Working Length:330mm/360mm/450mm



#### 5MM Dissector

Working Length: 250mm/330mm\*/450mm \*Regular



101.048A

(22mm)

Babcock Forceps

# **ENDO SURGE**



#### 5MM Grasper

#### Working Length: 250mm/330mm\*/450mm \*Regular



Fenestrated Grasping Forceps (14mm)



101.042A **Duck Nose Grasper** 



101.043 Maxi Grasper (18mm)



101.044 Alligator Grasping Forceps



101.044A Fenestrated Wave Grasping Forceps(17mm)



101.044B **Alligator Grasping Forceps** (14mm)



101.045 Fenestrated Grasping Forceps



101.046A Claw Forceps (2+3 tee