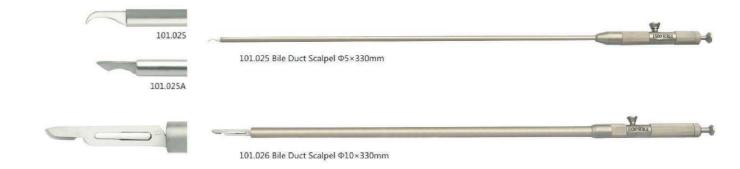

Surgery

The same of the same of

For XL Clips 101.115-9 250mm-9° 101.115-30 250mm-30° 101.115-70 280mm-70°



ENDO SURGE



















Clips (M)

(LT200)

111Y.204

Clips (5)

(LT100)

6 pcs / cartridge, 20 cartridges / box







Degree 90° 101.002 ML 101.002F ML, detachable



ENDO SURGE







## **ENDO SURGE**



#### Trocar











- Each type apply to un-threaded / threaded cannulae
- Each type apply to pyramidal / autoshield / obique autoshield tip



Pyramidal









Threaded





101.108 Φ5.5×88mm 101.109 Φ10.5×88mm

#### Reducer







101.145 Φ10.5-Φ5.5mm



101.146 Φ10.5-Φ5.5mm

### Sealing Cap







Sealing Cap 101.003-1001 5mm



Sealing Cap 101.004-1001 10mm

#### Veress Needle







101.232 Connector (Medium)

#### Aspiration Needle



#### Bile Duct Scalpel



## **ENDO SURGE**







# **ENDO SURGE**

# Retractor 101.196 Kite-shaped Φ5×350mm 101.072A Fan-shaped Φ5×350mm 101.073A Fan-shaped Φ5×350mm 101.074 Articulating Φ10×350mm



101.096 Golden Finger Φ5.5×460mm



101.092 Fan-shaped Φ10×350mm







101.106 Artery /Nerve Retractor Φ10×330mm



#### Retractor

101.066 Retractor



### Spring Grasping Forcep



### Cholangiography Forcep

101.063 Cholangiography Forcep Φ5×330mm





# **ENDO SURGE**

### **Articulating Instrument**







### Biliary-Lithotomy Forcep



### Suction / Irrigation



### Bipolar







# **ENDO SURGE**







### Monopolar HF Electrode with S&I



#### Cord



#### Handle



#### 5MM Scissor

### Working Length:330mm/360mm/450mm



#### 5MM Dissector

Working Length: 250mm/330mm\*/450mm \*Regular



101.048A

(