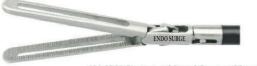

# **ENDO SURGE**

Straight Metzenbaum Scissor

101.040A Curved Metzenbaum Scissor

TO DO DAY ENDO SURGE

101.126 Alligator Grasper (39mm)

101.041A Mixter, Skew Facets Dissector

101.041

101.135 Babcock Debakey Grasper