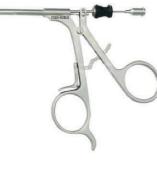

/ autoshield / obique autoshield tip



Pyramidal









Threaded





101.108 Φ5.5×88mm 101.109 Φ10.5×88mm

#### Reducer







101.145 Φ10.5-Φ5.5mm



101.146 Φ10.5-Φ5.5mm

### Sealing Cap







Sealing Cap 101.003-1001 5mm



Sealing Cap 101.004-1001 10mm

#### Veress Needle







101.232 Connector (Medium)

#### Aspiration Needle



#### Bile Duct Scalpel



## **ENDO SURGE**







# **ENDO SURGE**

# Retractor 101.196 Kite-shaped Φ5×350mm 101.072A Fan-shaped Φ5×350mm 101.073A Fan-shaped Φ5×350mm 101.074 Articulating Φ10×350mm



101.096 Golden Finger Φ5.5×460mm



101.092 Fan-shaped Φ10×350mm







101.106 Artery /Nerve Retractor Φ10×330mm



#### Retractor

101.066 Retractor



### Spring Grasping Forcep



### Cholangiography Forcep

101.063 Cholangiography Forcep Φ5×330mm





# **ENDO SURGE**

### **Articulating Instrument**







### Biliary-Lithotomy Forcep



### Suction / Irrigation



### Bipolar







# **ENDO SURGE**







### Monopolar HF Electrode with S&I



#### Cord



#### Handle



#### 5MM Scissor

### Working Length:330mm/360mm/450mm



#### 5MM Dissector

Working Length: 250mm/330mm\*/450mm \*Regular



101.048A

(22mm)

Babcock Forceps

# **ENDO SURGE**



#### 5MM Grasper

#### Working Length: 250mm/330mm\*/450mm \*Regular



Fenestrated Grasping Forceps (14mm)



101.042A **Duck Nose Grasper** 



101.043 Maxi Grasper (18mm)



101.044 Alligator Grasping Forceps



101.044A Fenestrated Wave Grasping Forceps(17mm)



101.044B **Alligator Grasping Forceps** (14mm)



101.045 Fenestrated Grasping Forceps



101.046A Claw Forceps (2+3 teeth