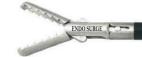

# **ENDO SURGE**

Straight Metzenbaum Scissor

101.040A Curved Metzenbaum Scissor

TO DO DAY ENDO SURGE

101.126 Alligator Grasper (39mm)

101.041A Mixter, Skew Facets Dissector

101.041

101.135 Babcock Debakey Grasper

101.012 Large Spoon Grasper

Strong Atraumatic Clamp Grasper (40mm)

101.013 Claw Grasper

201.004 Teethless Grasper

101.015 Babcock Grasper

201 007 Reddick Grasper (30mm)

101.107A Dorsey Grasper