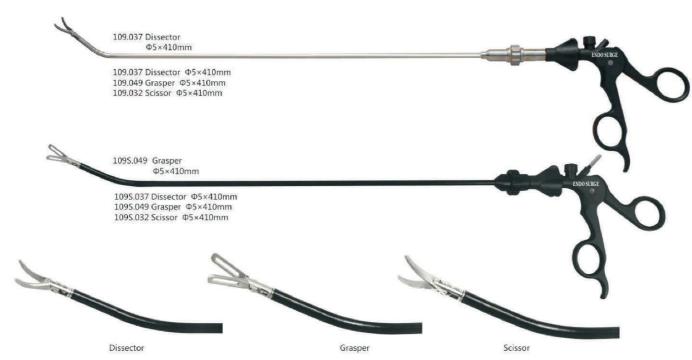

#### 5MM Scissor

### Working Length:330mm/360mm/450mm

#### 5MM Dissector

Working Length: 250mm/330mm\*/450mm \*Regular

101.048A

(22mm)

Babcock Forceps

#### 5MM Grasper

#### Working Length: 250mm/330mm\*/450mm \*Regular

Fenestrated Grasping Forceps (14mm)

101.042A **Duck Nose Grasper** 

101.043 Maxi Grasper (18mm)

101.044 Alligator Grasping Forceps

101.044A Fenestrated Wave Grasping Forceps(17mm)