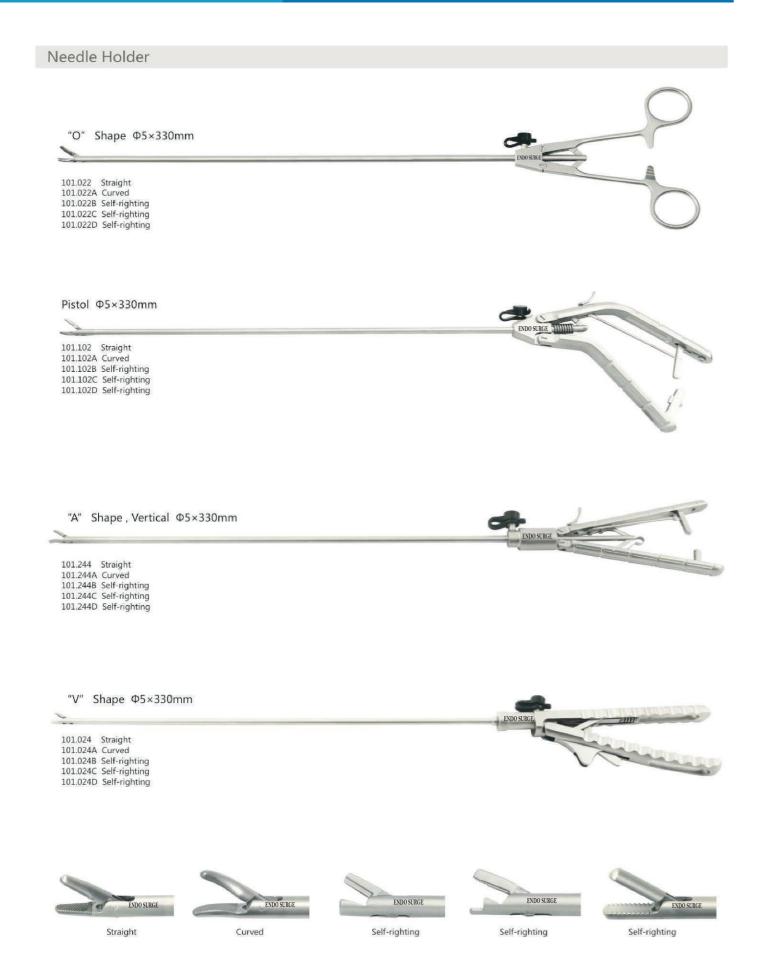

he same of

For XL Clips 101.115-9 250mm-9° 101.115-30 250mm-30° 101.115-70 280mm-70°



ENDO SURGE



















Clips (M)

(LT200)

111Y.204

Clips (5)

(LT100)

6 pcs / cartridge, 20 cartridges / box







Degree 90° 101.002 ML 101.002F ML, detachable



ENDO SURGE







## **ENDO SURGE**



#### Trocar











- Each type apply to un-threaded / threaded cannulae
- Each type apply to pyramidal / autoshield / obique autoshield tip



Pyramidal









Threaded





101.108 Φ5.5×88mm 101.109 Φ10.5×88mm

#### Reducer







101.145 Φ10.5-Φ5.5mm



101.146 Φ10.5-Φ5.5mm

### Sealing Cap







Sealing Cap 101.003-1001 5mm



Sealing Cap 101.004-1001 10mm

#### Veress Needle







101.232 Connector (Medium)

#### Aspiration Needle



#### Bile Duct Scalpel



## **ENDO SURGE**







# **ENDO SURGE**

# Retractor 101.196 Kite-shaped Φ5×350mm 101.072A Fan-shaped Φ5×350mm 101.073A Fan-shaped Φ5×350mm 101.074 Articulating Φ10×350mm



101.096 Golden Finger Φ5.5×460mm



101.092 Fan-shaped Φ10×350mm







101.106 Artery /Nerve Retractor Φ10×330mm



#### Retractor

101.066 Retractor



### Spring Grasping Forcep



### Cholangiography Forcep

101.063 Cholangiography Forcep Φ5×330mm





# **ENDO SURGE**

### **Articulating Instrument**







### Biliary-Lithotomy Forcep



### Suction / Irrigation



### Bipolar







# **ENDO SURGE**







### Monopolar HF Electrode with S&I



#### Cord



#### Handle



#### 5MM Scissor

### Working Length:330mm/360mm/450mm



#### 5MM Dissector

Working Length: 250mm/330mm\*/450mm \*Regular



101.048A

(22mm)

Babcock Forceps