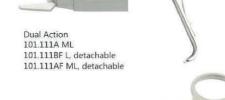

(LT100)

6 pcs / cartridge, 20 cartridges / box

Degree 90° 101.002 ML 101.002F ML, detachable

ENDO SURGE