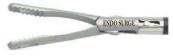

#### Working Length: 250mm/330mm\*/450mm \*Regular

Oviduct Atraumatic Forceps (15mm)

101.057A Oviduct Atraumatic Forceps (11mm)

101.058 Fenestrasted Grasping Froceps (18mm)

101.058B Grasping Froceps (18mm)

101.059 Allis Grasper (16mm)

101.060

101.060A

101.061

Long Allis Grasper

Atraumatic Forceps (14mm)

Allis Grasper (16mm)

101.059A Allis Grasper (18mm)

(18mm)

101.062 Fenestrasted Atraumatic Grasper (18mm)

101.062A Fenestrasted Atraumatic Grasper

101.105 Claw Forceps (2+4 teeth), single action (12mm)

101 105A Cobra Grasping Forceps (2+4 teeth), dual action (12mm)

Atraumatic Forceps (16mm)

101.116

101.133

101.134 Babcock Forceps (21mm)

Claw Forceps

101.195A Cobra Grasping Forceps (1+2 teeth), dual action (17mm)

101.198A Fenestrasted Grasping Froceps

101.198 Fenestrasted Grasping Froceps (25mm)