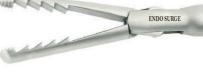

#### 5MM Dissector

Working Length: 250mm/330mm\*/450mm \*Regular

101.048A

(22mm)

Babcock Forceps