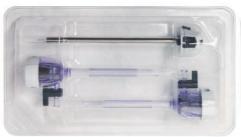

### Disposable Trocar (Hasson)

- Durable universal seal, no reducer needed
- Recessed stopcock valve
- Unique fixing design
- Optical / blunt tip

### Obturator For Hasson Trocar

3 / 5 mm: 8 pcs / box 10 / 12 mm: 6 pcs / box

with Soft Anchor

with Fixation Ring

101Y.D02 5×100mm 101Y.D05 10×100mm

101Y.D07 12×100mm

with Soft Anchor