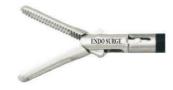

### Polymer Ligation Clip, Clip Applier

103Y.501 Clips (XL)

103Y.401 Clips (L)

6 pcs / cartridge, 14 cartridges / box

103Y.301 Clips (ML)

#### Clip Applier For Open Surgery

The same of the same of

For XL Clips 101.115-9 250mm-9° 101.115-30 250mm-30° 101.115-70 280mm-70°

ENDO SURGE

Clips (M)

(LT200)

111Y.204

Clips (5)

(LT100)

6 pcs / cartridge, 20 cartridges / box

Degree 90° 101.002 ML 101.002F ML, detachable

ENDO SURGE