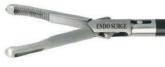

101.044B **Alligator Grasping Forceps** (14mm)

101.045 Fenestrated Grasping Forceps

101.046A Claw Forceps (2+3 teeth), dual action(16mm)

101.047 Babcock Forceps (21mm)

101.047A Atraumatic Grasper (23mm)

101.048 Babcock Forceps

101.048B Fenestrated Babcock Forceps

101.049 Fenestrasted Grasping Froceps (18mm)

101.049A Long Fenestrasted Grasping Forceps

101.049B Fenestrasted Grasping Froceps (22mm)

101.050 Blunt Nose Forceps

101.051 Dolphin Nose Grasper

101.052 Fenestrasted Grasping Froceps (25mm)

101.053 **Biopsy Forceps** 

101.054 Biopsy Forceps with thorn

101.055 **Biopsy Punch** 