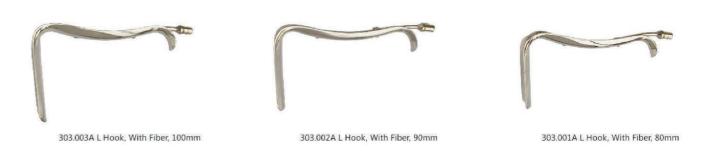

mm 104.022A curved Φ3×300mm "A" shape needle holder 104.244 straight Φ3×300mm 104.244A curved Φ3×300mm 104.018 Probe 104.019 Spatula Ф3×300mm 104.032 104.049 Straight Scissor Mixter Dissector Fenestrated Grasping Forceps (11mm) (11mm) 104.033A 104.042 104.059 Curved Scissor Fenestrated Grasping Forceps Allis Grasper (11mm) 104.044 104.050 Maryland Dissector Alligator Grasping Forceps Blunt Nose Forceps





101.121

TC Collin Grasper





201.003



(44mm)





Long-jaw Grasper

(9mm)

# **ENDO SURGE**









301.010A Cannulae Φ18×95mm







301.009A Cannulae Φ15×95mm

# **ENDO SURGE**

















301.046A Trocar Φ10.5×95mm

# **ENDO SURGE**



### Multifunctional Uterine Manipulator



#### Uterine Manipulator



#### **Probe Separtor**



### **Gynecology Surgical Instruments**









# **ENDO SURGE**





130.006A Ф10×330mm 130.005A Φ5×330mm

30° Laparoscope 130.004A Ф10×330mm 130.003A Φ5×330mm

### Laryngoscope



#### Arthroscope Otoscope



### Hysteroscope



### Hysteroscope



### Systo-Urethroscope



#### Uretero Renoscope

Y1430 F8.5×430mm



#### Sterilization Case



110F.033 Morcellator 540×250×135mm

110F.040 Laparoscope 425×84×42mm