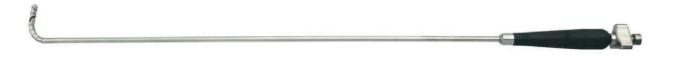

# Retractor 101.196 Kite-shaped Φ5×350mm 101.072A Fan-shaped Φ5×350mm 101.073A Fan-shaped Φ5×350mm 101.074 Articulating Φ10×350mm

101.096 Golden Finger Φ5.5×460mm

101.092 Fan-shaped Φ10×350mm

101.106 Artery /Nerve Retractor Φ10×330mm

#### Retractor

101.066 Retractor