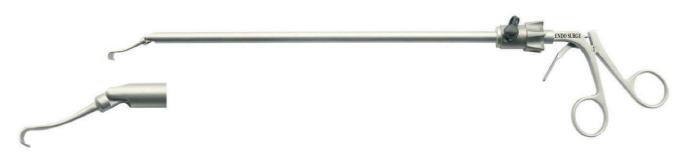

URGE







## **ENDO SURGE**



#### Trocar











- Each type apply to un-threaded / threaded cannulae
- Each type apply to pyramidal / autoshield / obique autoshield tip



Pyramidal









Threaded





101.108 Φ5.5×88mm 101.109 Φ10.5×88mm

#### Reducer







101.145 Φ10.5-Φ5.5mm



101.146 Φ10.5-Φ5.5mm

### Sealing Cap







Sealing Cap 101.003-1001 5mm



Sealing Cap 101.004-1001 10mm

#### Veress Needle







101.232 Connector (Medium)

#### Aspiration Needle



#### Bile Duct Scalpel



## **ENDO SURGE**







# **ENDO SURGE**

# Retractor 101.196 Kite-shaped Φ5×350mm 101.072A Fan-shaped Φ5×350mm 101.073A Fan-shaped Φ5×350mm 101.074 Articulating Φ10×350mm



101.096 Golden Finger Φ5.5×460mm



101.092 Fan-shaped Φ10×350mm







101.106 Artery /Nerve Retractor Φ10×330mm



#### Retractor

101.066 Retractor



### Spring Grasping Forcep



### Cholangiography Forcep

101.063 Cholangiography Forcep Φ5×330mm





# **ENDO SURGE**

### **Articulating Instrument**







### Biliary-Lithotomy Forcep



### Suction / Irrigation



### Bipolar







# **ENDO SURGE**







### Monopolar HF Electrode with S&I



#### Cord



#### Handle



#### 5MM Scissor

### Working Length:330mm/360mm/450mm



#### 5MM Dissector

Working Length: 250mm/330mm\*/450mm \*Regular



101.048A

(22mm)

Babcock Forceps

# **ENDO SURGE**



#### 5MM Grasper

#### Working Length: 250mm/330mm\*/450mm \*Regular



Fenestrated Grasping Forceps (14mm)



101.042A **Duck Nose Grasper** 



101.043 Maxi Grasper (18mm)



101.044 Alligator Grasping Forceps



101.044A Fenestrated Wave Grasping