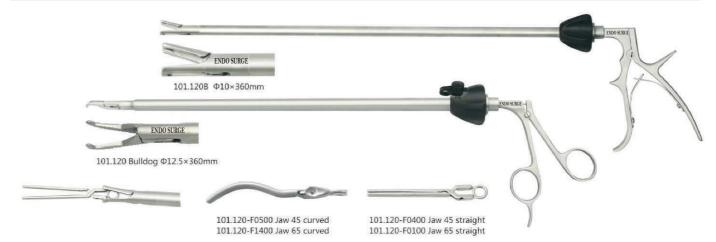

#### Clip Applier For Open Surgery

The same of the same of

For XL Clips 101.115-9 250mm-9° 101.115-30 250mm-30° 101.115-70 280mm-70°

ENDO SURGE

Clips (M)

(LT200)

111Y.204

Clips (5)

(LT100)

6 pcs / cartridge, 20 cartridges / box

Degree 90° 101.002 ML 101.002F ML, detachable

ENDO SURGE