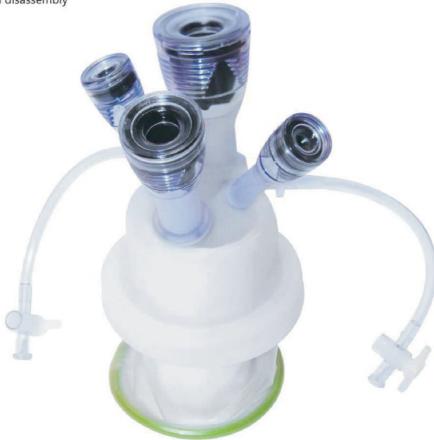

### Disposable Trocar (Single Port)

- Ensure a large floating angle for instruments
- · Soft material with nice leak proofness
- Easy to get tissues out of the bigger openning

• Simple design to ensure an easy assembly and disassembly

• No extra scars left after surgery

Trocar Cannula: IDΦ6/Φ11/Φ13mm

#### Specification

| 101Y.F53 | Cannula ( Φ5×2、Φ10×1、Φ12×1 ) +Wound Protector (70mm)   | 1pc/box |
|----------|--------------------------------------------------------|---------|
| 101Y.F63 | Cannula ( Φ5×2、 Φ10×1、 Φ12×1 ) +Wound Protector (90mm) |         |