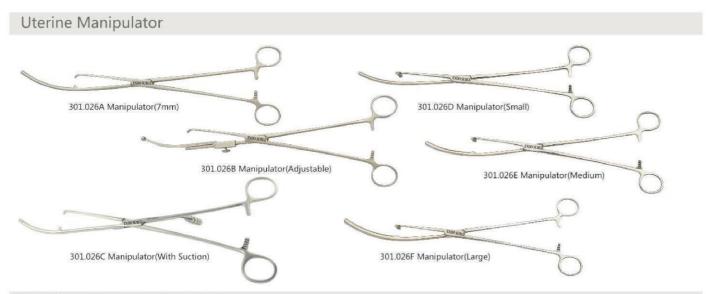

ping Forceps Φ3×280mm 104.079 S&I Φ3×300mm 104.002 Trocar (Slilicon Sealing) Ф3×95mm "O" shape needle holder Straight 104.022 straight Φ3×300mm 104.022A curved Φ3×300mm "A" shape needle holder 104.244 straight Φ3×300mm 104.244A curved Φ3×300mm 104.018 Probe 104.019 Spatula Ф3×300mm 104.032 104.049 Straight Scissor Mixter Dissector Fenestrated Grasping Forceps (11mm) (11mm) 104.033A 104.042 104.059 Curved Scissor Fenestrated Grasping Forceps Allis Grasper (11mm) 104.044 104.050 Maryland Dissector Alligator Grasping Forceps Blunt Nose Forceps





101.121

TC Collin Grasper





201.003



(44mm)





Long-jaw Grasper

(9mm)

# **ENDO SURGE**









301.010A Cannulae Φ18×95mm







301.009A Cannulae Φ15×95mm

# **ENDO SURGE**

















301.046A Trocar Φ10.5×95mm

# **ENDO SURGE**



### Multifunctional Uterine Manipulator



#### Uterine Manipulator



#### **Probe Separtor**



### **Gynecology Surgical Instruments**









# **ENDO SURGE**





130.006A Ф10×330mm 130.005A Φ5×330mm

30° Laparoscope 130.004A Ф10×330mm 130.003A Φ5×330mm

### Laryngoscope



#### Arthroscope Otoscope



### Hysteroscope



### Hysteroscope



### Systo-Urethroscope



#### Uretero Renoscope

Y1430 F8.5×430mm



#### Sterilization Case



110F.033 Morcellator 540×250×135mm

110F.040 Laparoscope 425×84×42mm