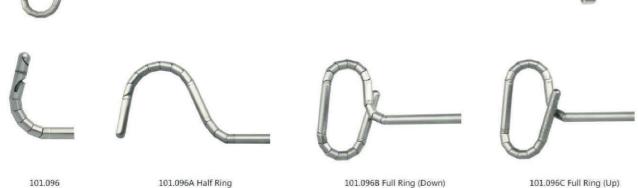

# Retractor 101.196 Kite-shaped Φ5×350mm 101.072A Fan-shaped Φ5×350mm 101.073A Fan-shaped Φ5×350mm 101.074 Articulating Φ10×350mm

101.096 Golden Finger Φ5.5×460mm

101.092 Fan-shaped Φ10×350mm

101.106 Artery /Nerve Retractor Φ10×330mm