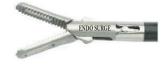

#### Working Length: 250mm/330mm\*/450mm \*Regular

Fenestrated Grasping Forceps (14mm)

101.042A **Duck Nose Grasper** 

101.043 Maxi Grasper (18mm)

101.044 Alligator Grasping Forceps

101.044A Fenestrated Wave Grasping Forceps(17mm)

101.044B **Alligator Grasping Forceps** (14mm)

101.045 Fenestrated Grasping Forceps

101.046A Claw Forceps (2+3 teeth), dual action(16mm)

101.047 Babcock Forceps (21mm)

101.047A Atraumatic Grasper (23mm)

101.048 Babcock Forceps

101.048B Fenestrated Babcock Forceps

101.049 Fenestrasted Grasping Froceps (18mm)

101.049A Long Fenestrasted Grasping Forceps

101.049B Fenestrasted Grasping Froceps (22mm)

101.050 Blunt Nose Forceps

101.051 Dolphin Nose Grasper

101.052 Fenestrasted Grasping Froceps (25mm)

101.053 **Biopsy Forceps** 

101.054 Biopsy Forceps with thorn

101.055 **Biopsy Punch** 