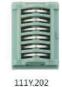

### Polymer Ligation Clip, Clip Applier

103Y.501 Clips (XL)

103Y.401 Clips (L)

6 pcs / cartridge, 14 cartridges / box

103Y.301 Clips (ML)

#### Clip Applier For Open Surgery

The same of the same of

For XL Clips 101.115-9 250mm-9° 101.115-30 250mm-30° 101.115-70 280mm-70°

ENDO SURGE

Clips (M)

(LT200)

111Y.204

Clips (5)

(LT100)

6 pcs / cartridge, 20 cartridges / box

Degree 90° 101.002 ML 101.002F ML, detachable

ENDO SURGE