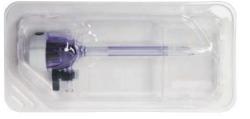

### Disposable Trocar

- Durable universal seal, no reducer needed
- Threaded design maximizes abdominal wall retention
- Recessed stopcock valve
- · Autoshield / Optical / Bladeless

### Disposable Trocar

3 / 5 mm: 12 pcs / box 10 / 12 mm: 10 pcs / box

3 / 5 mm: 8 pcs / box 10 / 12mm: 6 pcs / box

3 /5 mm: 12 pcs / box 10 /12 mm: 10 pcs / box