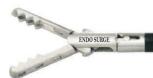

# **ENDO SURGE**

Straight Metzenbaum Scissor

101.040A Curved Metzenbaum Scissor

TO DO DAY ENDO SURGE

101.126 Alligator Grasper (39mm)

101.041A Mixter, Skew Facets Dissector

101.041

101.135 Babcock Debakey Grasper

101.012 Large Spoon Grasper

Strong Atraumatic Clamp Grasper (40mm)

101.013 Claw Grasper

201.004 Teethless Grasper

101.015 Babcock Grasper

201 007 Reddick Grasper (30mm)

101.107A Dorsey Grasper