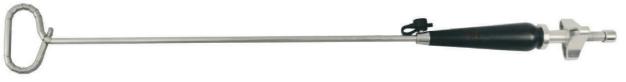

90° 101.002 ML 101.002F ML, detachable



ENDO SURGE







## **ENDO SURGE**



#### Trocar











- Each type apply to un-threaded / threaded cannulae
- Each type apply to pyramidal / autoshield / obique autoshield tip



Pyramidal









Threaded





101.108 Φ5.5×88mm 101.109 Φ10.5×88mm

#### Reducer







101.145 Φ10.5-Φ5.5mm



101.146 Φ10.5-Φ5.5mm

### Sealing Cap







Sealing Cap 101.003-1001 5mm



Sealing Cap 101.004-1001 10mm

#### Veress Needle







101.232 Connector (Medium)

#### Aspiration Needle



#### Bile Duct Scalpel



## **ENDO SURGE**







# **ENDO SURGE**

# Retractor 101.196 Kite-shaped Φ5×350mm 101.072A Fan-shaped Φ5×350mm 101.073A Fan-shaped Φ5×350mm 101.074 Articulating Φ10×350mm



101.096 Golden Finger Φ5.5×460mm



101.092 Fan-shaped Φ10×350mm







101.106 Artery /Nerve Retractor Φ10×330mm



#### Retractor

101.066 Retractor



### Spring Grasping Forcep



### Cholangiography Forcep

101.063 Cholangiography Forcep Φ5×330mm





# **ENDO SURGE**

### **Articulating Instrument**







### Biliary-Lithotomy Forcep



### Suction / Irrigation



### Bipolar







# **ENDO SURGE**







### Monopolar HF Electrode with S&I



#### Cord



#### Handle



#### 5MM Scissor

### Working Length:330mm/360mm/450mm



#### 5MM Dissector

Working Length: 250mm/330mm\*/450mm \*Regular



101.048A

(22mm)

Babcock Forceps

# **ENDO SURGE**



#### 5MM Grasper

#### Working Length: 250mm/330mm\*/450mm \*Regular



Fenestrated Grasping Forceps (14mm)



101.042A **Duck Nose Grasper** 



101.043 Maxi Grasper (18mm)



101.044 Alligator Grasp