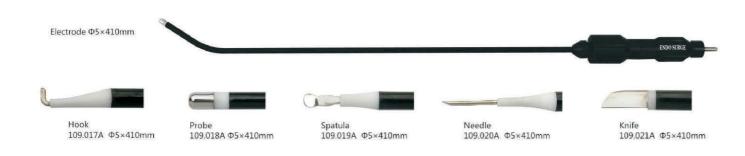

Threaded





101.108 Φ5.5×88mm 101.109 Φ10.5×88mm

#### Reducer







101.145 Φ10.5-Φ5.5mm



101.146 Φ10.5-Φ5.5mm

### Sealing Cap







Sealing Cap 101.003-1001 5mm



Sealing Cap 101.004-1001 10mm

#### Veress Needle







101.232 Connector (Medium)

#### Aspiration Needle



#### Bile Duct Scalpel



## **ENDO SURGE**







# **ENDO SURGE**

# Retractor 101.196 Kite-shaped Φ5×350mm 101.072A Fan-shaped Φ5×350mm 101.073A Fan-shaped Φ5×350mm 101.074 Articulating Φ10×350mm



101.096 Golden Finger Φ5.5×460mm



101.092 Fan-shaped Φ10×350mm







101.106 Artery /Nerve Retractor Φ10×330mm



#### Retractor

101.066 Retractor



### Spring Grasping Forcep



### Cholangiography Forcep

101.063 Cholangiography Forcep Φ5×330mm





# **ENDO SURGE**

### **Articulating Instrument**







### Biliary-Lithotomy Forcep



### Suction / Irrigation



### Bipolar







# **ENDO SURGE**







### Monopolar HF Electrode with S&I



#### Cord



#### Handle



#### 5MM Scissor

### Working Length:330mm/360mm/450mm



#### 5MM Dissector

Working Length: 250mm/330mm\*/450mm \*Regular



101.048A

(22mm)

Babcock Forceps

# **ENDO SURGE**



#### 5MM Grasper

#### Working Length: 250mm/330mm\*/450mm \*Regular



Fenestrated Grasping Forceps (14mm)



101.042A **Duck Nose Grasper** 



101.043 Maxi Grasper (18mm)



101.044 Alligator Grasping Forceps



101.044A Fenestrated Wave Grasping Forceps(17mm)



101.044B **Alligator Grasping Forceps** (14mm)



101.045 Fenestrated Grasping Forceps



101.046A Claw Forceps (2+3 teeth), dual action(16mm)



101.047 Babcock Forceps (21mm)