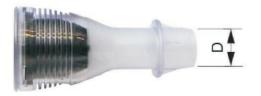

#### Trocar

- Each type apply to un-threaded / threaded cannulae
- Each type apply to pyramidal / autoshield / obique autoshield tip

Pyramidal

Threaded

101.108 Φ5.5×88mm 101.109 Φ10.5×88mm

#### Reducer

101.145 Φ10.5-Φ5.5mm

101.146 Φ10.5-Φ5.5mm