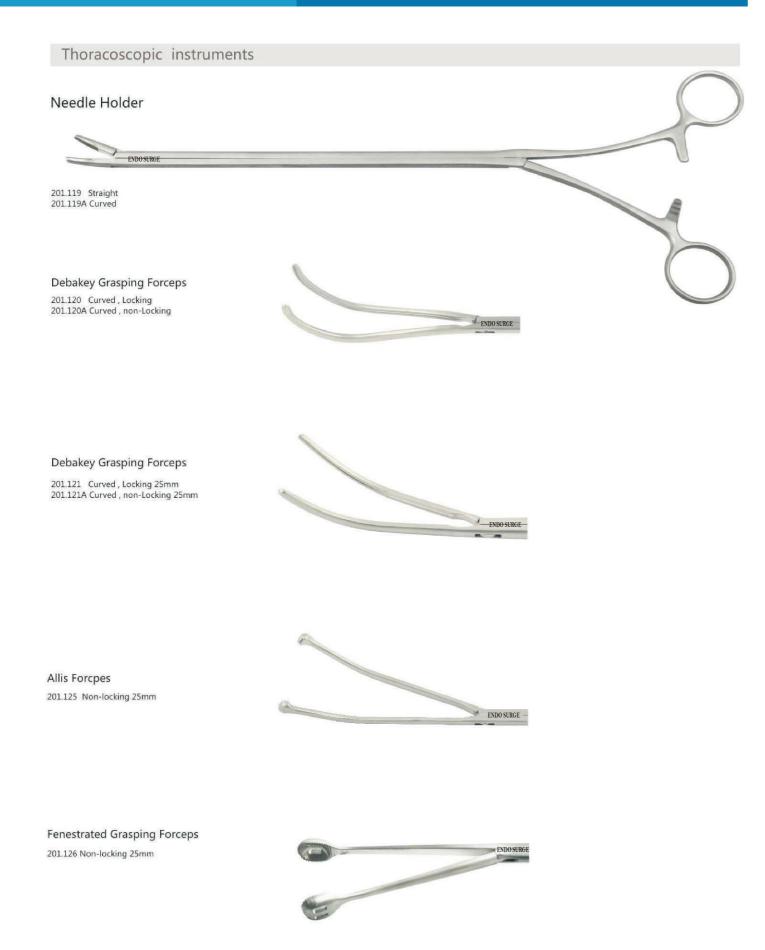

ess Grasper



101.015 Babcock Grasper



201 007 Reddick Grasper (30mm)



101.107A Dorsey Grasper



### Miniature Instruments 104.064 Spring Grasping Forceps Φ3×280mm 104.079 S&I Φ3×300mm 104.002 Trocar (Slilicon Sealing) Ф3×95mm "O" shape needle holder Straight 104.022 straight Φ3×300mm 104.022A curved Φ3×300mm "A" shape needle holder 104.244 straight Φ3×300mm 104.244A curved Φ3×300mm 104.018 Probe 104.019 Spatula Ф3×300mm 104.032 104.049 Straight Scissor Mixter Dissector Fenestrated Grasping Forceps (11mm) (11mm) 104.033A 104.042 104.059 Curved Scissor Fenestrated Grasping Forceps Allis Grasper (11mm) 104.044 104.050 Maryland Dissector Alligator Grasping Forceps Blunt Nose Forceps





101.121

TC Collin Grasper





201.003



(44mm)





Long-jaw Grasper

(9mm)

# **ENDO SURGE**









301.010A Cannulae Φ18×95mm







301.009A Cannulae Φ15×95mm

# **ENDO SURGE**

















301.046A Trocar Φ10.5×95mm

# **ENDO SURGE**



### Multifunctional Uterine Manipulator



#### Uterine Manipulator



#### **Probe Separtor**



### **Gynecology Surgical Instruments**









# **ENDO SURGE**





130.006A Ф10×330mm 130.005A Φ5×330mm

30° Laparoscope 130.004A Ф10×330mm 130.003A Φ5×330mm

### Laryngoscope



#### Arthroscope Otoscope



### Hysteroscope



### Hysteroscope



### Systo-Urethroscope



#### Uretero Renoscope

Y1430 F8.5×430mm



#### Sterilization Case



110F.033 Morcellator 540×250×135mm

110F.040 Laparoscope 425×84×42mm