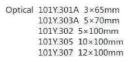

### Disposable Thoracoscopic Trocar

# 10 pcs / box

101Y.510 Φ6×65mm

101Y.512 Φ10×65mm

101Y.513 Φ12×65mm