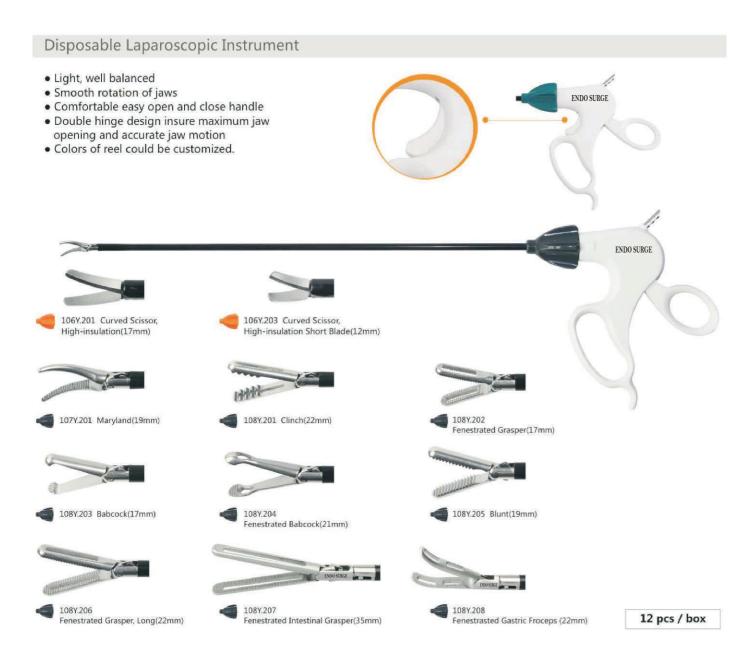

( Φ5×2、Φ10×1、Φ12×1 ) +Wound Protector (70mm)   | 1pc/box |
|----------|--------------------------------------------------------|---------|
| 101Y.F63 | Cannula ( Φ5×2、 Φ10×1、 Φ12×1 ) +Wound Protector (90mm) |         |

### Disposable Thoracoscopic Trocar

# 10 pcs / box





101Y.510 Φ6×65mm

101Y.512 Φ10×65mm

101Y.513 Φ12×65mm

### Disposable Orthopedics Trocar



#### Disposable Veress Needle

- Big size spring-loaded stylet provides loud audible "click" when passing through tissue layers
- Visible red indicator of needle position.
- Sharp tip for easy insertion.
- High flow stopcock
- Two sizes with 120/150 mm length are available.

#### 10 pcs / box



Veress Needle 105Y.202 2.2×120mm 105Y.205 2.2×150mm







Veress Needle 105Y.208 2.2×120mm 105Y.209 2.2×150mm

## **ENDO SURGE**





### Disposable Bipolar

- Unified handle for same hand feeling
- Exceptional safety and security





### Disposable Bipolar with Cutting

- · Unified handle for same hand feeling
- · Exceptional safety and security
- · Coagulate, cutting
- · With ratchet system
- Integrated cable ENDO SURGE 109Y.601 Straight 1 pc / box

# **ENDO SURGE**







### Disposable Suction / Irrigation

- · Quick probe exchange
- Phthalate free of PVC tubing set
- Transparent hand-piece for visualization of fluid
- and left hand



## **ENDO SURGE**



### Polymer Ligation Clip, Clip Applier



103Y.501 Clips (XL)





103Y.401 Clips (L)





6 pcs / cartridge, 14 cartridges / box



103Y.301 Clips (ML)







#### Clip Applier For Open Surgery

The same of the same of

For XL Clips 101.115-9 250mm-9° 101.115-