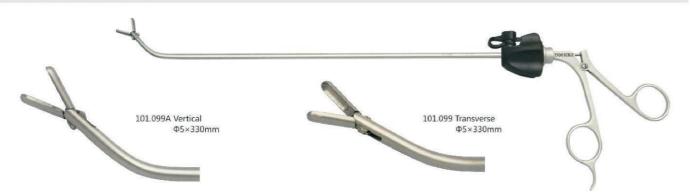

m 101.109 Φ10.5×88mm

#### Reducer







101.145 Φ10.5-Φ5.5mm



101.146 Φ10.5-Φ5.5mm

### Sealing Cap







Sealing Cap 101.003-1001 5mm



Sealing Cap 101.004-1001 10mm

#### Veress Needle







101.232 Connector (Medium)

#### Aspiration Needle



#### Bile Duct Scalpel



## **ENDO SURGE**







# **ENDO SURGE**

# Retractor 101.196 Kite-shaped Φ5×350mm 101.072A Fan-shaped Φ5×350mm 101.073A Fan-shaped Φ5×350mm 101.074 Articulating Φ10×350mm



101.096 Golden Finger Φ5.5×460mm



101.092 Fan-shaped Φ10×350mm







101.106 Artery /Nerve Retractor Φ10×330mm



#### Retractor

101.066 Retractor



### Spring Grasping Forcep



### Cholangiography Forcep

101.063 Cholangiography Forcep Φ5×330mm





# **ENDO SURGE**

### **Articulating Instrument**







### Biliary-Lithotomy Forcep



### Suction / Irrigation



### Bipolar







# **ENDO SURGE**







### Monopolar HF Electrode with S&I



#### Cord



#### Handle



#### 5MM Scissor

### Working Length:330mm/360mm/450mm



#### 5MM Dissector

Working Length: 250mm/330mm\*/450mm \*Regular



101.048A

(22mm)

Babcock Forceps

# **ENDO SURGE**



#### 5MM Grasper

#### Working Length: 250mm/330mm\*/450mm \*Regular



Fenestrated Grasping Forceps (14mm)



101.042A **Duck Nose Grasper** 



101.043 Maxi Grasper (18mm)



101.044 Alligator Grasping Forceps



101.044A Fenestrated Wave Grasping Forceps(17mm)



101.044B **Alligator Grasping Forceps** (14mm)



101.045 Fenestrated Grasping Forceps



101.046A Claw Forceps (2+3 teeth), dual action(16mm)



101.047 Babcock Forceps (21mm)



101.047A Atraumatic Grasper (23