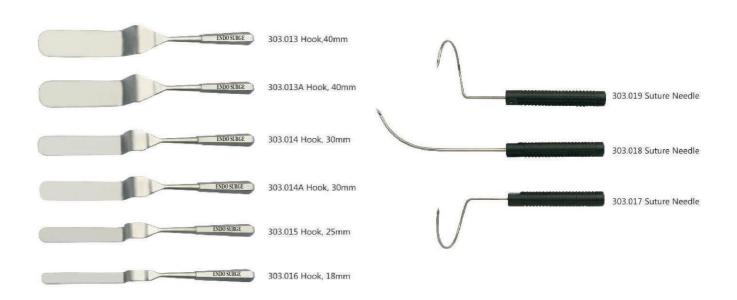

### Polymer Ligation Clip, Clip Applier

103Y.501 Clips (XL)

103Y.401 Clips (L)

6 pcs / cartridge, 14 cartridges / box

103Y.301 Clips (ML)

#### Clip Applier For Open Surgery

The same of the same of

For XL Clips 101.115-9 250mm-9° 101.115-30 250mm-30° 101.115-70 280mm-70°

ENDO SURGE

Clips (M)

(LT200)

111Y.204

Clips (5)

(LT100)

6 pcs / cartridge, 20 cartridges / box

Degree 90° 101.002 ML 101.002F ML, detachable

ENDO SURGE