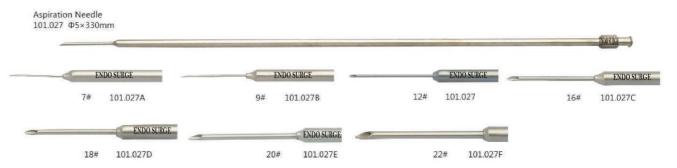

#### Clip Applier For Open Surgery

The same of the same of

For XL Clips 101.115-9 250mm-9° 101.115-30 250mm-30° 101.115-70 280mm-70°



ENDO SURGE



















Clips (M)

(LT200)

111Y.204

Clips (5)

(LT100)

6 pcs / cartridge, 20 cartridges / box







Degree 90° 101.002 ML 101.002F ML, detachable



ENDO SURGE







## **ENDO SURGE**



#### Trocar











- Each type apply to un-threaded / threaded cannulae
- Each type apply to pyramidal / autoshield / obique autoshield tip



Pyramidal









Threaded





101.108 Φ5.5×88mm 101.109 Φ10.5×88mm

#### Reducer







101.145 Φ10.5-Φ5.5mm



101.146 Φ10.5-Φ5.5mm

### Sealing Cap







Sealing Cap 101.003-1001 5mm



Sealing Cap 101.004-1001 10mm

#### Veress Needle







101.232 Connector (Medium)

#### Aspiration Needle



#### Bile Duct Scalpel



## **ENDO SURGE**







# **ENDO SURGE**

# Retractor 101.196 Kite-shaped Φ5×350mm 101.072A Fan-shaped Φ5×350mm 101.073A Fan-shaped Φ5×350mm 101.074 Articulating Φ10×350mm



101.096 Golden Finger Φ5.5×460mm



101.092 Fan-shaped Φ10×350mm







101.106 Artery /Nerve Retractor Φ10×330mm



#### Retractor

101.066 Retractor



### Spring Grasping Forcep



### Cholangiography Forcep

101.063 Cholangiography Forcep Φ5×330mm





# **ENDO SURGE**

### **Articulating Instrument**







### Biliary-Lithotomy Forcep



### Suction / Irrigation



### Bipolar







# **ENDO SURGE**







### Monopolar HF Electrode with S&I



#### Cord



#### Handle



#### 5MM Scissor

### Working Length:330mm/360mm/450mm



#### 5MM Dissector

Working Length: 250mm/330mm\*/450m