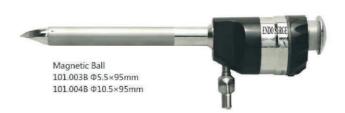

#### Trocar

- Each type apply to un-threaded / threaded cannulae
- Each type apply to pyramidal / autoshield / obique autoshield tip

Pyramidal

Threaded

101.108 Φ5.5×88mm 101.109 Φ10.5×88mm