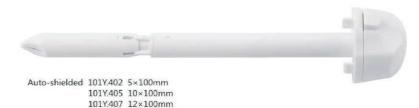

### Disposable Trocar

- Durable universal seal, no reducer needed
- Threaded design maximizes abdominal wall retention
- Recessed stopcock valve
- · Autoshield / Optical / Bladeless