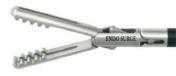

101.044B **Alligator Grasping Forceps** (14mm)

101.045 Fenestrated Grasping Forceps

101.046A Claw Forceps (2+3 teeth), dual action(16mm)

101.047 Babcock Forceps (21mm)

101.047A Atraumatic Grasper (23mm)

101.048 Babcock Forceps

101.048B Fenestrated Babcock Forceps

101.049 Fenestrasted Grasping Froceps (18mm)

101.049A Long Fenestrasted Grasping Forceps

101.049B Fenestrasted Grasping Froceps (22mm)

101.050 Blunt Nose Forceps

101.051 Dolphin Nose Grasper

101.052 Fenestrasted Grasping Froceps (25mm)

101.053 **Biopsy Forceps** 

101.054 Biopsy Forceps with thorn

101.055 **Biopsy Punch** 