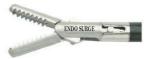

#### Working Length: 250mm/330mm\*/450mm \*Regular

Fenestrated Grasping Forceps (14mm)

101.042A **Duck Nose Grasper** 

101.043 Maxi Grasper (18mm)

101.044 Alligator Grasping Forceps

101.044A Fenestrated Wave Grasping Forceps(17mm)

101.044B **Alligator Grasping Forceps** (14mm)

101.045 Fenestrated Grasping Forceps

101.046A Claw Forceps (2+3 teeth), dual action(16mm)

101.047 Babcock Forceps (21mm)

101.047A Atraumatic Grasper (23mm)

101.048 Babcock Forceps

101.048B Fenestrated Babcock Forceps

101.049 Fenestrasted Grasping Froceps (18mm)

101.049A Long Fenestrasted Grasping Forceps

101.049B Fenestrasted Grasping Froceps (22mm)

101.050 Blunt Nose Forceps

101.051 Dolphin Nose Grasper

101.052 Fenestrasted Grasping Froceps (25mm)

101.053 **Biopsy Forceps** 

101.054 Biopsy Forceps with thorn

101.055 **Biopsy Punch** 