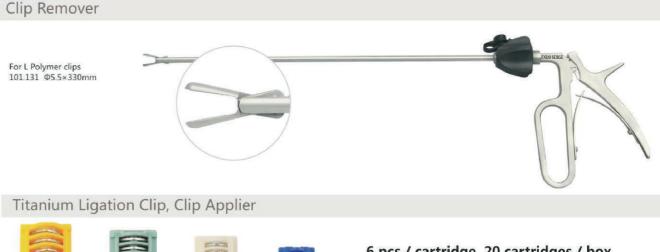

### Polymer Ligation Clip, Clip Applier

103Y.501 Clips (XL)

103Y.401 Clips (L)

6 pcs / cartridge, 14 cartridges / box

103Y.301 Clips (ML)