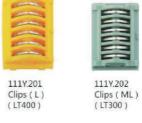

### Polymer Ligation Clip, Clip Applier

103Y.501 Clips (XL)

103Y.401 Clips (L)

6 pcs / cartridge, 14 cartridges / box

103Y.301 Clips (ML)

#### Clip Applier For Open Surgery

The same of the same of

For XL Clips 101.115-9 250mm-9° 101.115-30 250mm-30° 101.115-70 280mm-70°

ENDO SURGE

Clips (M)

(LT200)

111Y.204

Clips (5)