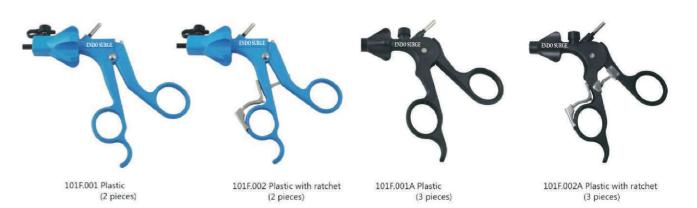

m



Sealing Cap 101.004-1001 10mm

#### Veress Needle







101.232 Connector (Medium)

#### Aspiration Needle



#### Bile Duct Scalpel



## **ENDO SURGE**







# **ENDO SURGE**

# Retractor 101.196 Kite-shaped Φ5×350mm 101.072A Fan-shaped Φ5×350mm 101.073A Fan-shaped Φ5×350mm 101.074 Articulating Φ10×350mm



101.096 Golden Finger Φ5.5×460mm



101.092 Fan-shaped Φ10×350mm







101.106 Artery /Nerve Retractor Φ10×330mm



#### Retractor

101.066 Retractor



### Spring Grasping Forcep



### Cholangiography Forcep

101.063 Cholangiography Forcep Φ5×330mm





# **ENDO SURGE**

### **Articulating Instrument**







### Biliary-Lithotomy Forcep



### Suction / Irrigation



### Bipolar







# **ENDO SURGE**







### Monopolar HF Electrode with S&I



#### Cord



#### Handle



#### 5MM Scissor

### Working Length:330mm/360mm/450mm



#### 5MM Dissector

Working Length: 250mm/330mm\*/450mm \*Regular



101.048A

(22mm)

Babcock Forceps

# **ENDO SURGE**



#### 5MM Grasper

#### Working Length: 250mm/330mm\*/450mm \*Regular



Fenestrated Grasping Forceps (14mm)



101.042A **Duck Nose Grasper** 



101.043 Maxi Grasper (18mm)



101.044 Alligator Grasping Forceps



101.044A Fenestrated Wave Grasping Forceps(17mm)



101.044B **Alligator Grasping Forceps** (14mm)



101.045 Fenestrated Grasping Forceps



101.046A Claw Forceps (2+3 teeth), dual action(16mm)



101.047 Babcock Forceps (21mm)



101.047A Atraumatic Grasper (23mm)



101.048 Babcock Forceps





101.048B Fenestrated Babcock Forceps



101.049 Fenestrasted Grasping Froceps (18mm)



101.049A Long