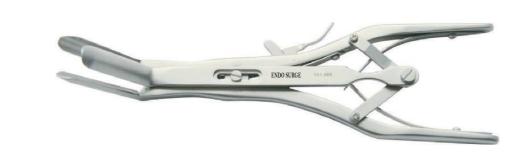

Trocar











- Each type apply to un-threaded / threaded cannulae
- Each type apply to pyramidal / autoshield / obique autoshield tip



Pyramidal









Threaded





101.108 Φ5.5×88mm 101.109 Φ10.5×88mm

#### Reducer







101.145 Φ10.5-Φ5.5mm



101.146 Φ10.5-Φ5.5mm

### Sealing Cap







Sealing Cap 101.003-1001 5mm



Sealing Cap 101.004-1001 10mm

#### Veress Needle







101.232 Connector (Medium)

#### Aspiration Needle



#### Bile Duct Scalpel



## **ENDO SURGE**







# **ENDO SURGE**

# Retractor 101.196 Kite-shaped Φ5×350mm 101.072A Fan-shaped Φ5×350mm 101.073A Fan-shaped Φ5×350mm 101.074 Articulating Φ10×350mm



101.096 Golden Finger Φ5.5×460mm



101.092 Fan-shaped Φ10×350mm







101.106 Artery /Nerve Retractor Φ10×330mm



#### Retractor

101.066 Retractor



### Spring Grasping Forcep



### Cholangiography Forcep

101.063 Cholangiography Forcep Φ5×330mm





# **ENDO SURGE**

### **Articulating Instrument**







### Biliary-Lithotomy Forcep



### Suction / Irrigation



### Bipolar







# **ENDO SURGE**







### Monopolar HF Electrode with S&I



#### Cord



#### Handle



#### 5MM Scissor

### Working Length:330mm/360mm/450mm



#### 5MM Dissector

Working Length: 250mm/330mm\*/450mm \*Regular



101.048A

(22mm)

Babcock Forceps

# **ENDO SURGE**



#### 5MM Grasper

#### Working Length: 250mm/330mm\*/450mm \*Regular



Fenestrated Grasping Forceps (14mm)



101.042A **Duck Nose Grasper** 



101.043 Maxi Grasper (18mm)



101.044 Alligator Grasping Forceps



101.044A Fenestrated Wave Grasping Forceps(17mm)



101.044B **Alligato