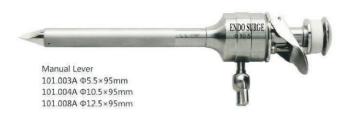

ntegrated cable ENDO SURGE 109Y.601 Straight 1 pc / box

# **ENDO SURGE**







### Disposable Suction / Irrigation

- · Quick probe exchange
- Phthalate free of PVC tubing set
- Transparent hand-piece for visualization of fluid
- and left hand



## **ENDO SURGE**



### Polymer Ligation Clip, Clip Applier



103Y.501 Clips (XL)





103Y.401 Clips (L)





6 pcs / cartridge, 14 cartridges / box



103Y.301 Clips (ML)







#### Clip Applier For Open Surgery

The same of the same of

For XL Clips 101.115-9 250mm-9° 101.115-30 250mm-30° 101.115-70 280mm-70°



ENDO SURGE



















Clips (M)

(LT200)

111Y.204

Clips (5)

(LT100)

6 pcs / cartridge, 20 cartridges / box







Degree 90° 101.002 ML 101.002F ML, detachable



ENDO SURGE







## **ENDO SURGE**



#### Trocar











- Each type apply to un-threaded / threaded cannulae
- Each type apply to pyramidal / autoshield / obique autoshield tip



Pyramidal









Threaded





101.108 Φ5.5×88mm 101.109 Φ10.5×88mm

#### Reducer







101.145 Φ10.5-Φ5.5mm



101.146 Φ10.5-Φ5.5mm

### Sealing Cap







Sealing Cap 101.003-1001 5mm



Sealing Cap 101.004-1001 10mm

#### Veress Needle







101.232 Connector (Medium)

#### Aspiration Needle



#### Bile Duct Scalpel



## **ENDO SURGE**







# **ENDO SURGE**

# Retractor 101.196 Kite-shaped Φ5×350mm 101.072A Fan-shaped Φ5×350mm 101.073A Fan-shaped Φ5×350mm 101.074 Articulating Φ10×350mm



101.096 Golden Finger Φ5.5×460mm



101.092 Fan-shaped Φ10×350mm







101.106 Artery /Nerve Retractor Φ10×330mm



#### Retractor

101.066 Retractor



### Spring