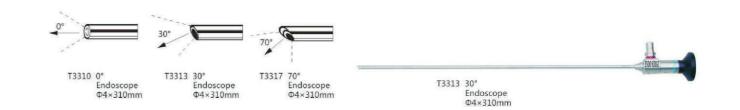

# **ENDO SURGE**

130.006A Ф10×330mm 130.005A Φ5×330mm

30° Laparoscope 130.004A Ф10×330mm 130.003A Φ5×330mm