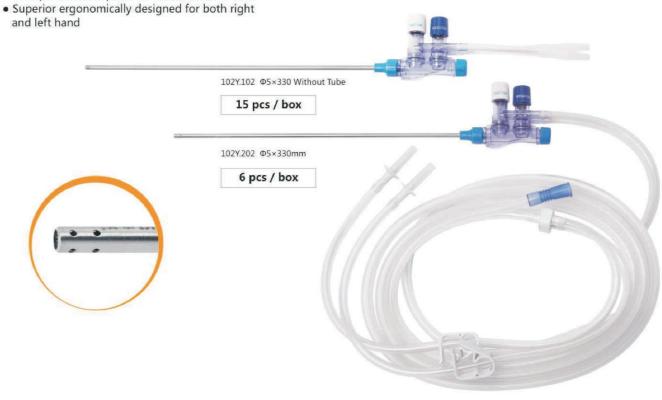

### Disposable Suction / Irrigation

- · Quick probe exchange
- Phthalate free of PVC tubing set
- Transparent hand-piece for visualization of fluid
- and left hand