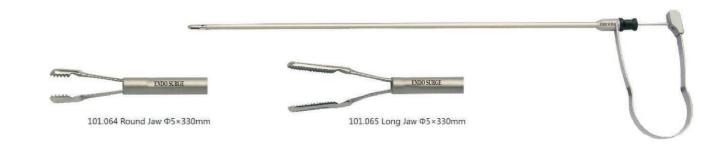

apply to un-threaded / threaded cannulae
- Each type apply to pyramidal / autoshield / obique autoshield tip



Pyramidal









Threaded





101.108 Φ5.5×88mm 101.109 Φ10.5×88mm

#### Reducer







101.145 Φ10.5-Φ5.5mm



101.146 Φ10.5-Φ5.5mm

### Sealing Cap







Sealing Cap 101.003-1001 5mm



Sealing Cap 101.004-1001 10mm

#### Veress Needle







101.232 Connector (Medium)

#### Aspiration Needle



#### Bile Duct Scalpel



## **ENDO SURGE**







# **ENDO SURGE**

# Retractor 101.196 Kite-shaped Φ5×350mm 101.072A Fan-shaped Φ5×350mm 101.073A Fan-shaped Φ5×350mm 101.074 Articulating Φ10×350mm



101.096 Golden Finger Φ5.5×460mm



101.092 Fan-shaped Φ10×350mm







101.106 Artery /Nerve Retractor Φ10×330mm



#### Retractor

101.066 Retractor



### Spring Grasping Forcep



### Cholangiography Forcep

101.063 Cholangiography Forcep Φ5×330mm





# **ENDO SURGE**

### **Articulating Instrument**







### Biliary-Lithotomy Forcep



### Suction / Irrigation



### Bipolar







# **ENDO SURGE**







### Monopolar HF Electrode with S&I



#### Cord



#### Handle



#### 5MM Scissor

### Working Length:330mm/360mm/450mm



#### 5MM Dissector

Working Length: 250mm/330mm\*/450mm \*Regular



101.048A

(22mm)

Babcock Forceps

# **ENDO SURGE**



#### 5MM Grasper

#### Working Length: 250mm/330mm\*/450mm \*Regular



Fenestrated Grasping Forceps (14mm)



101.042A **Duck Nose Grasper** 



101.043 Maxi Grasper (18mm)



101.044 Alligator Grasping Forceps



101.044A Fenestrated Wave Grasping Forceps(17mm)



101.044B **Alligator Grasping Forceps** (14mm)