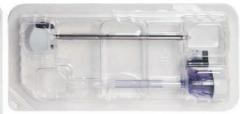

### Disposable Trocar (Hasson)

- Durable universal seal, no reducer needed
- Recessed stopcock valve
- Unique fixing design
- Optical / blunt tip

### Obturator For Hasson Trocar

3 / 5 mm: 8 pcs / box 10 / 12 mm: 6 pcs / box

with Soft Anchor

with Fixation Ring

101Y.D02 5×100mm 101Y.D05 10×100mm

101Y.D07 12×100mm

with Soft Anchor