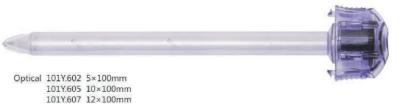

### Disposable Trocar

- Durable universal seal, no reducer needed
- Threaded design maximizes abdominal wall retention
- Recessed stopcock valve
- · Autoshield / Optical / Bladeless

### Disposable Trocar

3 / 5 mm: 12 pcs / box 10 / 12 mm: 10 pcs / box

3 / 5 mm: 8 pcs / box 10 / 12mm: 6 pcs / box

3 /5 mm: 12 pcs / box 10 /12 mm: 10 pcs / box