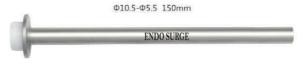

#### Trocar

- Each type apply to un-threaded / threaded cannulae
- Each type apply to pyramidal / autoshield / obique autoshield tip

Pyramidal

Threaded

101.108 Φ5.5×88mm 101.109 Φ10.5×88mm

#### Reducer

101.145 Φ10.5-Φ5.5mm

101.146 Φ10.5-Φ5.5mm