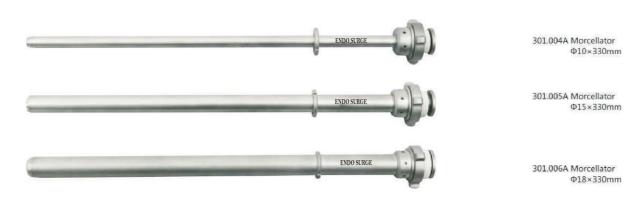

#### Sterilization Case

110F.033 Morcellator 540×250×135mm

110F.040 Laparoscope 425×84×42mm