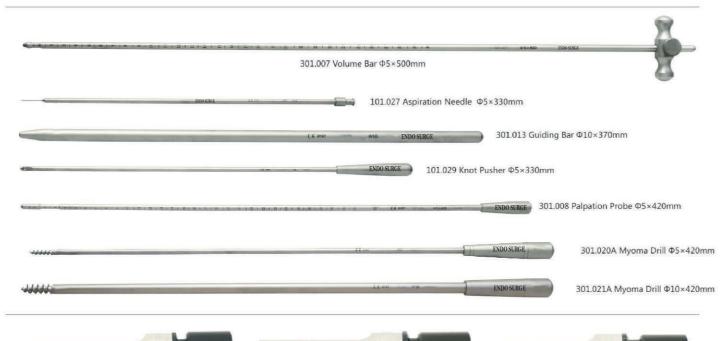

201 007 Reddick Grasper (30mm)



101.107A Dorsey Grasper



### Miniature Instruments 104.064 Spring Grasping Forceps Φ3×280mm 104.079 S&I Φ3×300mm 104.002 Trocar (Slilicon Sealing) Ф3×95mm "O" shape needle holder Straight 104.022 straight Φ3×300mm 104.022A curved Φ3×300mm "A" shape needle holder 104.244 straight Φ3×300mm 104.244A curved Φ3×300mm 104.018 Probe 104.019 Spatula Ф3×300mm 104.032 104.049 Straight Scissor Mixter Dissector Fenestrated Grasping Forceps (11mm) (11mm) 104.033A 104.042 104.059 Curved Scissor Fenestrated Grasping Forceps Allis Grasper (11mm) 104.044 104.050 Maryland Dissector Alligator Grasping Forceps Blunt Nose Forceps





101.121

TC Collin Grasper





201.003



(44mm)





Long-jaw Grasper

(9mm)

# **ENDO SURGE**









301.010A Cannulae Φ18×95mm







301.009A Cannulae Φ15×95mm

# **ENDO SURGE**

















301.046A Trocar Φ10.5×95mm

# **ENDO SURGE**



### Multifunctional Uterine Manipulator



#### Uterine Manipulator



#### **Probe Separtor**



### **Gynecology Surgical Instruments**









# **ENDO SURGE**





130.006A Ф10×330mm 130.005A Φ5×330mm

30° Laparoscope 130.004A Ф10×330mm 130.003A Φ5×330mm

### Laryngoscope



#### Arthroscope Otoscope



### Hysteroscope



### Hysteroscope



### Systo-Urethroscope



#### Uretero Renoscope

Y1430 F8.5×430mm



#### Sterilization Case



110F.033 Morcellator 540×250×135mm

110F.040 Laparoscope 425×84×42mm