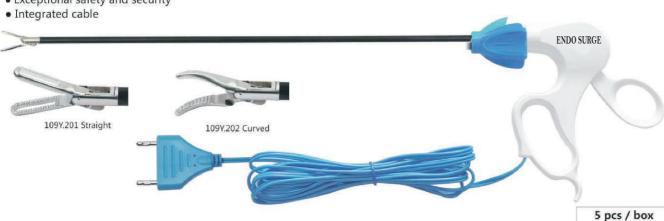

### Disposable Bipolar

- Unified handle for same hand feeling
- Exceptional safety and security

### Disposable Bipolar with Cutting

- · Unified handle for same hand feeling
- · Exceptional safety and security
- · Coagulate, cutting
- · With ratchet system
- Integrated cable ENDO SURGE 109Y.601 Straight 1 pc / box