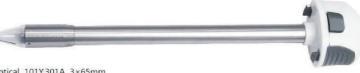

### Disposable Trocar

- Durable universal seal, no reducer needed
- Threaded design maximizes abdominal wall retention
- Recessed stopcock valve
- · Autoshield / Optical / Bladeless

### Disposable Trocar

3 / 5 mm: 12 pcs / box 10 / 12 mm: 10 pcs / box

3 / 5 mm: 8 pcs / box 10 / 12mm: 6 pcs / box

3 /5 mm: 12 pcs / box 10 /12 mm: 10 pcs / box