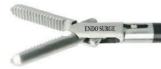

101.044B **Alligator Grasping Forceps** (14mm)

101.045 Fenestrated Grasping Forceps

101.046A Claw Forceps (2+3 teeth), dual action(16mm)

101.047 Babcock Forceps (21mm)

101.047A Atraumatic Grasper (23mm)

101.048 Babcock Forceps

101.048B Fenestrated Babcock Forceps

101.049 Fenestrasted Grasping Froceps (18mm)

101.049A Long Fenestrasted Grasping Forceps

101.049B Fenestrasted Grasping Froceps (22mm)

101.050 Blunt Nose Forceps

101.051 Dolphin Nose Grasper

101.052 Fenestrasted Grasping Froceps (25mm)

101.053 **Biopsy Forceps** 

101.054 Biopsy Forceps with thorn

101.055 **Biopsy Punch** 