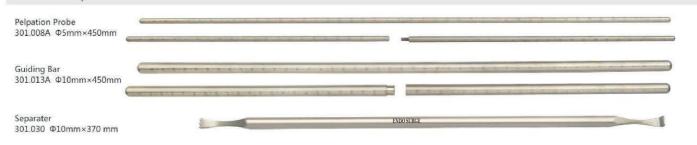

dle holder Straight 104.022 straight Φ3×300mm 104.022A curved Φ3×300mm "A" shape needle holder 104.244 straight Φ3×300mm 104.244A curved Φ3×300mm 104.018 Probe 104.019 Spatula Ф3×300mm 104.032 104.049 Straight Scissor Mixter Dissector Fenestrated Grasping Forceps (11mm) (11mm) 104.033A 104.042 104.059 Curved Scissor Fenestrated Grasping Forceps Allis Grasper (11mm) 104.044 104.050 Maryland Dissector Alligator Grasping Forceps Blunt Nose Forceps





101.121

TC Collin Grasper





201.003



(44mm)





Long-jaw Grasper

(9mm)

# **ENDO SURGE**









301.010A Cannulae Φ18×95mm







301.009A Cannulae Φ15×95mm

# **ENDO SURGE**

















301.046A Trocar Φ10.5×95mm

# **ENDO SURGE**



### Multifunctional Uterine Manipulator



#### Uterine Manipulator



#### **Probe Separtor**



### **Gynecology Surgical Instruments**









# **ENDO SURGE**





130.006A Ф10×330mm 130.005A Φ5×330mm

30° Laparoscope 130.004A Ф10×330mm 130.003A Φ5×330mm

### Laryngoscope



#### Arthroscope Otoscope



### Hysteroscope



### Hysteroscope



### Systo-Urethroscope



#### Uretero Renoscope

Y1430 F8.5×430mm



#### Sterilization Case



110F.033 Morcellator 540×250×135mm

110F.040 Laparoscope 425×84×42mm