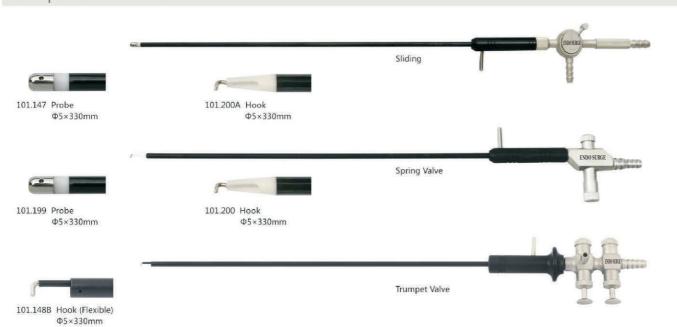

# Retractor 101.196 Kite-shaped Φ5×350mm 101.072A Fan-shaped Φ5×350mm 101.073A Fan-shaped Φ5×350mm 101.074 Articulating Φ10×350mm

101.096 Golden Finger Φ5.5×460mm

101.092 Fan-shaped Φ10×350mm

101.106 Artery /Nerve Retractor Φ10×330mm

#### Retractor

101.066 Retractor

### Cholangiography Forcep

101.063 Cholangiography Forcep Φ5×330mm