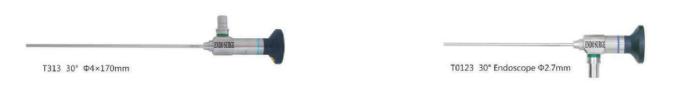

# **ENDO SURGE**

130.006A Ф10×330mm 130.005A Φ5×330mm

30° Laparoscope 130.004A Ф10×330mm 130.003A Φ5×330mm