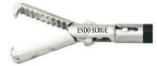

holangiography Forcep Φ5×330mm





# **ENDO SURGE**

### **Articulating Instrument**







### Biliary-Lithotomy Forcep



### Suction / Irrigation



### Bipolar







# **ENDO SURGE**







### Monopolar HF Electrode with S&I



#### Cord



#### Handle



#### 5MM Scissor

### Working Length:330mm/360mm/450mm



#### 5MM Dissector

Working Length: 250mm/330mm\*/450mm \*Regular



101.048A

(22mm)

Babcock Forceps

# **ENDO SURGE**



#### 5MM Grasper

#### Working Length: 250mm/330mm\*/450mm \*Regular



Fenestrated Grasping Forceps (14mm)



101.042A **Duck Nose Grasper** 



101.043 Maxi Grasper (18mm)



101.044 Alligator Grasping Forceps



101.044A Fenestrated Wave Grasping Forceps(17mm)



101.044B **Alligator Grasping Forceps** (14mm)



101.045 Fenestrated Grasping Forceps



101.046A Claw Forceps (2+3 teeth), dual action(16mm)



101.047 Babcock Forceps (21mm)



101.047A Atraumatic Grasper (23mm)



101.048 Babcock Forceps





101.048B Fenestrated Babcock Forceps



101.049 Fenestrasted Grasping Froceps (18mm)



101.049A Long Fenestrasted Grasping Forceps



101.049B Fenestrasted Grasping Froceps (22mm)



101.050 Blunt Nose Forceps



101.051 Dolphin Nose Grasper



101.052 Fenestrasted Grasping Froceps (25mm)



101.053 **Biopsy Forceps** 



101.054 Biopsy Forceps with thorn



101.055 **Biopsy Punch** 

#### 5MM Grasper

#### Working Length: 250mm/330mm\*/450mm \*Regular



Oviduct Atraumatic Forceps (15mm)



101.057A Oviduct Atraumatic Forceps (11mm)



101.058 Fenestrasted Grasping Froceps (18mm)



101.058B Grasping Froceps (18mm)



101.059 Allis