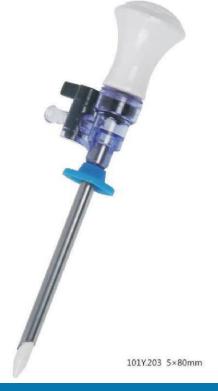

### Disposable Trocar (Hasson)

- Durable universal seal, no reducer needed
- Recessed stopcock valve
- Unique fixing design
- Optical / blunt tip

### Obturator For Hasson Trocar

3 / 5 mm: 8 pcs / box 10 / 12 mm: 6 pcs / box

with Soft Anchor

with Fixation Ring

101Y.D02 5×100mm 101Y.D05 10×100mm

101Y.D07 12×100mm

with Soft Anchor