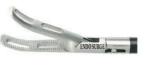

#### Working Length: 250mm/330mm\*/450mm \*Regular

Fenestrated Grasping Forceps (14mm)

101.042A **Duck Nose Grasper** 

101.043 Maxi Grasper (18mm)

101.044 Alligator Grasping Forceps

101.044A Fenestrated Wave Grasping Forceps(17mm)

101.044B **Alligator Grasping Forceps** (14mm)

101.045 Fenestrated Grasping Forceps

101.046A Claw Forceps (2+3 teeth), dual action(16mm)

101.047 Babcock Forceps (21mm)

101.047A Atraumatic Grasper (23mm)

101.048 Babcock Forceps

101.048B Fenestrated Babcock Forceps

101.049 Fenestrasted Grasping Froceps (18mm)

101.049A Long Fenestrasted Grasping Forceps

101.049B Fenestrasted Grasping Froceps (22mm)

101.050 Blunt Nose Forceps

101.051 Dolphin Nose Grasper

101.052 Fenestrasted Grasping Froceps (25mm)

101.053 **Biopsy Forceps** 

101.054 Biopsy Forceps with thorn

101.055 **Biopsy Punch** 