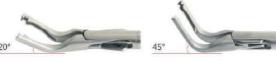

#### Clip Applier For Open Surgery

The same of the same of

For XL Clips 101.115-9 250mm-9° 101.115-30 250mm-30° 101.115-70 280mm-70°

ENDO SURGE

Clips (M)

(LT200)

111Y.204

Clips (5)