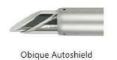

#### Trocar

- Each type apply to un-threaded / threaded cannulae
- Each type apply to pyramidal / autoshield / obique autoshield tip

Pyramidal

Threaded

101.108 Φ5.5×88mm 101.109 Φ10.5×88mm