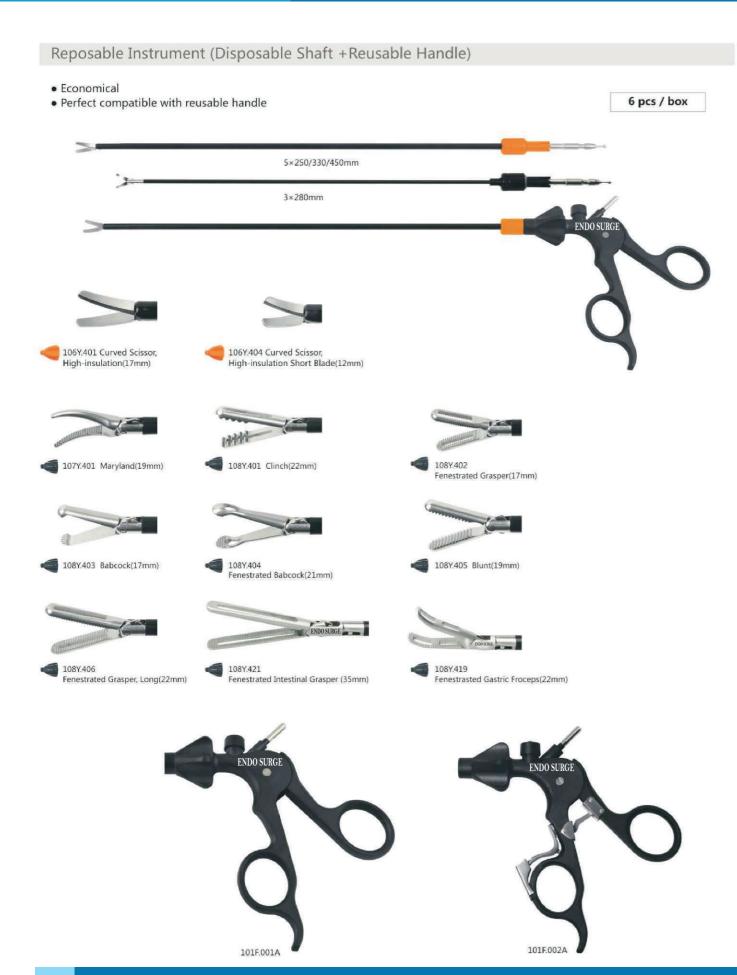

#### 5MM Dissector

Working Length: 250mm/330mm\*/450mm \*Regular

101.048A

(22mm)

Babcock Forceps

#### 5MM Grasper

#### Working Length: 250mm/330mm\*/450mm \*Regular

Fenestrated Grasping Forceps (14mm)

101.042A **Duck Nose Grasper** 

101.043 Maxi Grasper (18mm)

101.044 Alligator Grasping Forceps

101.044A Fenestrated Wave Grasping Forceps(17mm)

101.044B **Alligator Grasping Forceps** (14mm)

101.045 Fenestrated Grasping Forceps

101.046A Claw Forceps (2+3 teeth), dual action(16mm)

101.047 Babcock Forceps (21mm)

101.047A Atraumatic Grasper (23mm)

101.048 Babcock Forceps

101.048B Fenestrated Babcock Forceps

101.049 Fenestrasted Grasping Froceps (18mm)

101.049A Long Fenestrasted Grasping Forceps

101.049B Fenestrasted Grasping Froceps (22mm)

101.050 Blunt Nose Forceps

101.051 Dolphin Nose Grasper

101.052 Fenestrasted Grasping Froceps (25mm)

101.053 **Biopsy Forceps** 

101.054 Biopsy Forceps with thorn

101.055 **Biopsy Punch** 

#### Working Length: 250mm/330mm\*/450mm \*Regular

Oviduct Atraumatic Forceps (15mm)

101.057A Oviduct Atraumatic Forceps (11mm)

101.058 Fenestrasted Grasping Froceps (18mm)

101.058B Grasping Froceps (18mm)

101.059 Allis Grasper (16mm)

101.060

101.060A

101.061

Long Allis Grasper

Atraumatic Forceps (14mm)

Allis Grasper (16mm)

101.059A Allis Grasper (18mm)

(18mm)

101.062 Fenestrasted Atraumatic Grasper (18mm)

101.062A Fenestrasted Atraumatic Grasper

101.105 Claw Forceps (2+4 teeth), single action (12mm)

101 105A Cobra Grasping Forceps (2+4 teeth), dual action (12mm)

Atraumatic Forceps (16mm)

101.116

101.133

101.134 Babcock Forceps (21mm)

Claw Forceps

101.195A Cobra Grasping Forceps (1+2 teeth), dual action (17mm)

101.198A Fenestrasted Grasping Froceps

101.198 Fenestrasted Grasping Froceps (25mm)

101.056A Fenestrated Bowel Grasper (35mm)