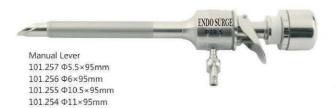

#### Trocar

- Each type apply to un-threaded / threaded cannulae
- Each type apply to pyramidal / autoshield / obique autoshield tip

Pyramidal

Threaded

101.108 Φ5.5×88mm 101.109 Φ10.5×88mm