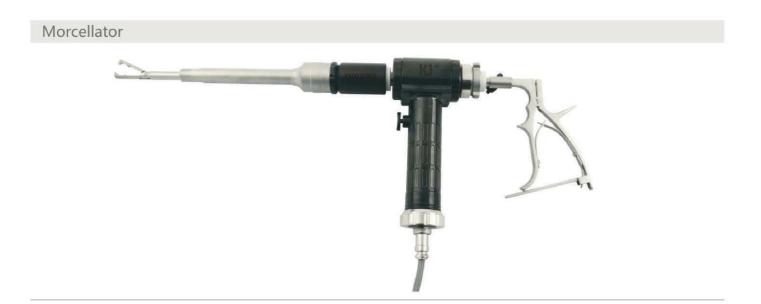

#### Sterilization Case

110F.033 Morcellator 540×250×135mm

110F.040 Laparoscope 425×84×42mm