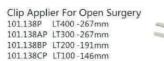

#### Clip Applier For Open Surgery

The same of the same of

For XL Clips 101.115-9 250mm-9° 101.115-30 250mm-30° 101.115-70 280mm-70°

ENDO SURGE

Clips (M)

(LT200)

111Y.204

Clips (5)