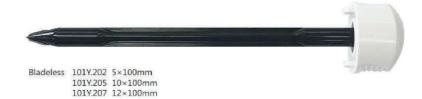

### Disposable Trocar

- Durable universal seal, no reducer needed
- Threaded design maximizes abdominal wall retention
- Recessed stopcock valve
- · Autoshield / Optical / Bladeless