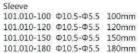

### Obturator For Hasson Trocar

3 / 5 mm: 8 pcs / box 10 / 12 mm: 6 pcs / box

with Soft Anchor

with Fixation Ring

101Y.D02 5×100mm 101Y.D05 10×100mm

101Y.D07 12×100mm

with Soft Anchor