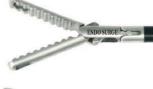

### Biliary-Lithotomy Forcep



### Suction / Irrigation



### Bipolar







# **ENDO SURGE**







### Monopolar HF Electrode with S&I



#### Cord



#### Handle



#### 5MM Scissor

### Working Length:330mm/360mm/450mm



#### 5MM Dissector

Working Length: 250mm/330mm\*/450mm \*Regular



101.048A

(22mm)

Babcock Forceps

# **ENDO SURGE**



#### 5MM Grasper

#### Working Length: 250mm/330mm\*/450mm \*Regular



Fenestrated Grasping Forceps (14mm)



101.042A **Duck Nose Grasper** 



101.043 Maxi Grasper (18mm)



101.044 Alligator Grasping Forceps



101.044A Fenestrated Wave Grasping Forceps(17mm)



101.044B **Alligator Grasping Forceps** (14mm)



101.045 Fenestrated Grasping Forceps



101.046A Claw Forceps (2+3 teeth), dual action(16mm)



101.047 Babcock Forceps (21mm)



101.047A Atraumatic Grasper (23mm)



101.048 Babcock Forceps





101.048B Fenestrated Babcock Forceps



101.049 Fenestrasted Grasping Froceps (18mm)



101.049A Long Fenestrasted Grasping Forceps



101.049B Fenestrasted Grasping Froceps (22mm)



101.050 Blunt Nose Forceps



101.051 Dolphin Nose Grasper



101.052 Fenestrasted Grasping Froceps (25mm)



101.053 **Biopsy Forceps** 



101.054 Biopsy Forceps with thorn



101.055 **Biopsy Punch** 

#### 5MM Grasper

#### Working Length: 250mm/330mm\*/450mm \*Regular



Oviduct Atraumatic Forceps (15mm)



101.057A Oviduct Atraumatic Forceps (11mm)



101.058 Fenestrasted Grasping Froceps (18mm)



101.058B Grasping Froceps (18mm)



101.059 Allis Grasper (16mm)

101.060

101.060A

101.061

Long Allis Grasper

Atraumatic Forceps (14mm)