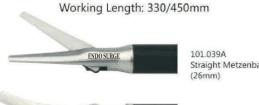

### Working Length:330mm/360mm/450mm

# **ENDO SURGE**

Straight Metzenbaum Scissor

101.040A Curved Metzenbaum Scissor

TO DO DAY ENDO SURGE

101.126 Alligator Grasper (39mm)

101.041A Mixter, Skew Facets Dissector

101.041

101.135 Babcock Debakey Grasper