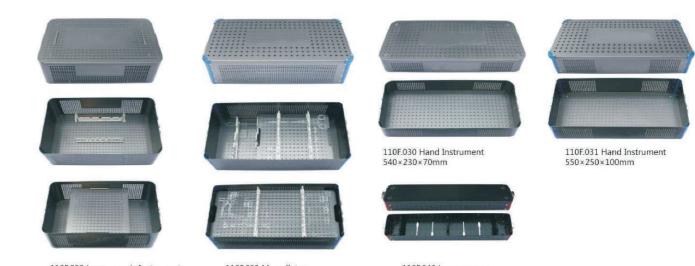

#### Sterilization Case

110F.033 Morcellator 540×250×135mm

110F.040 Laparoscope 425×84×42mm