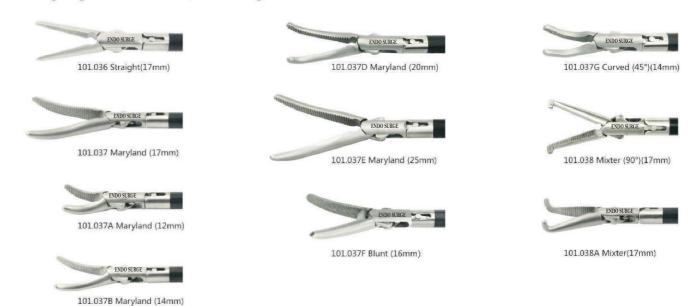

#### Working Length: 250mm/330mm\*/450mm \*Regular

Fenestrated Grasping Forceps (14mm)

101.042A **Duck Nose Grasper** 

101.043 Maxi Grasper (18mm)

101.044 Alligator Grasping Forceps

101.044A Fenestrated Wave Grasping Forceps(17mm)

101.044B **Alligator Grasping Forceps** (14mm)

101.045 Fenestrated Grasping Forceps

101.046A Claw Forceps (2+3 teeth), dual action(16mm)

101.047 Babcock Forceps (21mm)

101.047A Atraumatic Grasper (23mm)

101.048 Babcock Forceps

101.048B Fenestrated Babcock Forceps

101.049 Fenestrasted Grasping Froceps (18mm)

101.049A Long Fenestrasted Grasping Forceps

101.049B Fenestrasted Grasping Froceps (22mm)

101.050 Blunt Nose Forceps

101.051 Dolphin Nose Grasper

101.052 Fenestrasted Grasping Froceps (25mm)

101.053 **Biopsy Forceps** 

101.054 Biopsy Forceps with thorn

101.055 **Biopsy Punch** 