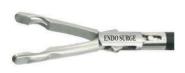

### Polymer Ligation Clip, Clip Applier

103Y.501 Clips (XL)

103Y.401 Clips (L)

6 pcs / cartridge, 14 cartridges / box

103Y.301 Clips (ML)

#### Clip Applier For Open Surgery

The same of the same of

For XL Clips 101.115-9 250mm-9° 101.115-30 250mm-30° 101.115-70 280mm-70°

ENDO SURGE

Clips (M)

(LT200)

111Y.204

Clips (5)

(LT100)

6 pcs / cartridge, 20 cartridges / box

Degree 90° 101.002 ML 101.002F ML, detachable

ENDO SURGE