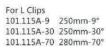

#### Clip Applier For Open Surgery

The same of the same of

For XL Clips 101.115-9 250mm-9° 101.115-30 250mm-30° 101.115-70 280mm-70°

ENDO SURGE

Clips (M)

(LT200)

111Y.204

Clips (5)