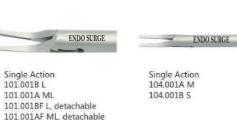

### Disposable Bipolar

- Unified handle for same hand feeling
- Exceptional safety and security

### Disposable Bipolar with Cutting

- · Unified handle for same hand feeling
- · Exceptional safety and security
- · Coagulate, cutting
- · With ratchet system
- Integrated cable ENDO SURGE 109Y.601 Straight 1 pc / box