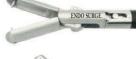

: 250mm/330mm\*/450mm \*Regular



Fenestrated Grasping Forceps (14mm)



101.042A **Duck Nose Grasper** 



101.043 Maxi Grasper (18mm)



101.044 Alligator Grasping Forceps



101.044A Fenestrated Wave Grasping Forceps(17mm)



101.044B **Alligator Grasping Forceps** (14mm)



101.045 Fenestrated Grasping Forceps



101.046A Claw Forceps (2+3 teeth), dual action(16mm)



101.047 Babcock Forceps (21mm)



101.047A Atraumatic Grasper (23mm)



101.048 Babcock Forceps





101.048B Fenestrated Babcock Forceps



101.049 Fenestrasted Grasping Froceps (18mm)



101.049A Long Fenestrasted Grasping Forceps



101.049B Fenestrasted Grasping Froceps (22mm)



101.050 Blunt Nose Forceps



101.051 Dolphin Nose Grasper



101.052 Fenestrasted Grasping Froceps (25mm)



101.053 **Biopsy Forceps** 



101.054 Biopsy Forceps with thorn



101.055 **Biopsy Punch** 

#### 5MM Grasper

#### Working Length: 250mm/330mm\*/450mm \*Regular



Oviduct Atraumatic Forceps (15mm)



101.057A Oviduct Atraumatic Forceps (11mm)



101.058 Fenestrasted Grasping Froceps (18mm)



101.058B Grasping Froceps (18mm)



101.059 Allis Grasper (16mm)

101.060

101.060A

101.061

Long Allis Grasper

Atraumatic Forceps (14mm)

Allis Grasper (16mm)



101.059A Allis Grasper (18mm)





(18mm)



101.062 Fenestrasted Atraumatic Grasper (18mm)



101.062A Fenestrasted Atraumatic Grasper



101.105 Claw Forceps (2+4 teeth), single action (12mm)



101 105A Cobra Grasping Forceps (2+4 teeth), dual action (12mm)



Atraumatic Forceps (16mm)

101.116

101.133

101.134 Babcock Forceps (21mm)



Claw Forceps



101.195