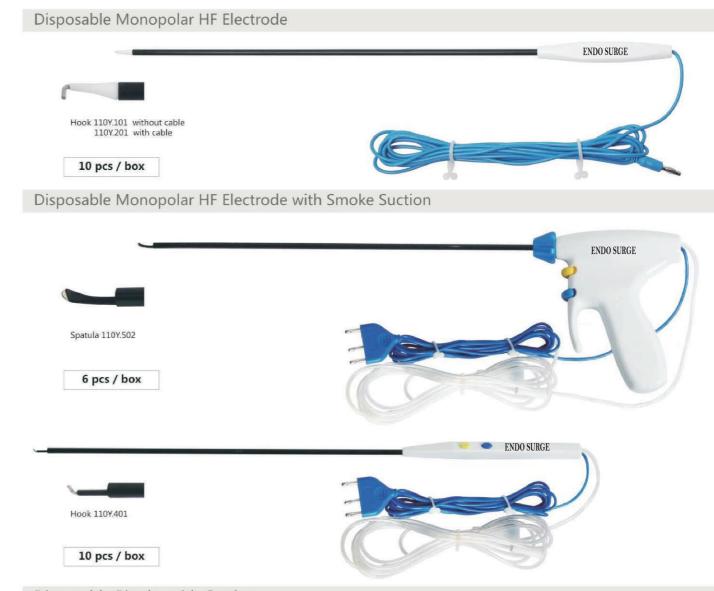

-------------------------|---------|
| 101Y.F63 | Cannula ( Φ5×2、 Φ10×1、 Φ12×1 ) +Wound Protector (90mm) |         |

### Disposable Thoracoscopic Trocar

# 10 pcs / box





101Y.510 Φ6×65mm

101Y.512 Φ10×65mm

101Y.513 Φ12×65mm

### Disposable Orthopedics Trocar



#### Disposable Veress Needle

- Big size spring-loaded stylet provides loud audible "click" when passing through tissue layers
- Visible red indicator of needle position.
- Sharp tip for easy insertion.
- High flow stopcock
- Two sizes with 120/150 mm length are available.

#### 10 pcs / box



Veress Needle 105Y.202 2.2×120mm 105Y.205 2.2×150mm







Veress Needle 105Y.208 2.2×120mm 105Y.209 2.2×150mm

## **ENDO SURGE**





### Disposable Bipolar

- Unified handle for same hand feeling
- Exceptional safety and security





### Disposable Bipolar with Cutting

- · Unified handle for same hand feeling
- · Exceptional safety and security
- · Coagulate, cutting
- · With ratchet system
- Integrated cable ENDO SURGE 109Y.601 Straight 1 pc / box

# **ENDO SURGE**







### Disposable Suction / Irrigation

- · Quick probe exchange
- Phthalate free of PVC tubing set
- Transparent hand-piece for visualization of fluid
- and left hand



## **ENDO SURGE**



### Polymer Ligation Clip, Clip Applier



103Y.501 Clips (XL)





103Y.401 Clips (L)





6 pcs / cartridge, 14 cartridges / box



103Y.301 Clips (ML)







#### Clip Applier For Open Surgery

The same of the same of

For XL Clips 101.115-9 250mm-9° 101.115-30 250mm-30° 101.115-70 280mm-70°



ENDO SURGE



















Clips (M)

(LT200)

111Y.204

Clips