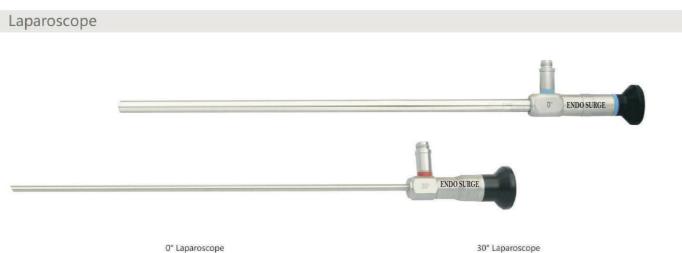

# **ENDO SURGE**

130.006A Ф10×330mm 130.005A Φ5×330mm

30° Laparoscope 130.004A Ф10×330mm 130.003A Φ5×330mm