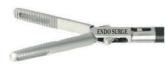

### Polymer Ligation Clip, Clip Applier

103Y.501 Clips (XL)

103Y.401 Clips (L)

6 pcs / cartridge, 14 cartridges / box

103Y.301 Clips (ML)

#### Clip Applier For Open Surgery

The same of the same of

For XL Clips 101.115-9 250mm-9° 101.115-30 250mm-30° 101.115-70 280mm-70°

ENDO SURGE

Clips (M)

(LT200)

111Y.204

Clips (5)

(LT100)

6 pcs / cartridge, 20 cartridges / box

Degree 90° 101.002 ML 101.002F ML, detachable

ENDO SURGE