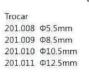

#### Trocar

- Each type apply to un-threaded / threaded cannulae
- Each type apply to pyramidal / autoshield / obique autoshield tip

Pyramidal

Threaded

101.108 Φ5.5×88mm 101.109 Φ10.5×88mm