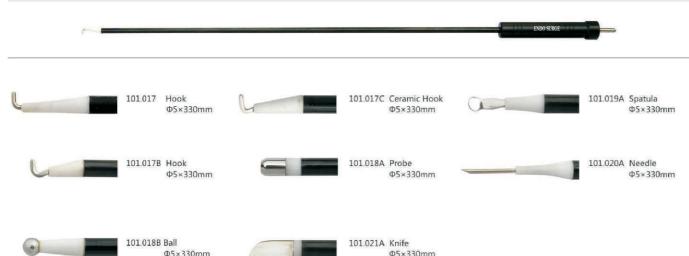

46 Φ10.5-Φ5.5mm

### Sealing Cap







Sealing Cap 101.003-1001 5mm



Sealing Cap 101.004-1001 10mm

#### Veress Needle







101.232 Connector (Medium)

#### Aspiration Needle



#### Bile Duct Scalpel



## **ENDO SURGE**







# **ENDO SURGE**

# Retractor 101.196 Kite-shaped Φ5×350mm 101.072A Fan-shaped Φ5×350mm 101.073A Fan-shaped Φ5×350mm 101.074 Articulating Φ10×350mm



101.096 Golden Finger Φ5.5×460mm



101.092 Fan-shaped Φ10×350mm







101.106 Artery /Nerve Retractor Φ10×330mm



#### Retractor

101.066 Retractor



### Spring Grasping Forcep



### Cholangiography Forcep

101.063 Cholangiography Forcep Φ5×330mm





# **ENDO SURGE**

### **Articulating Instrument**







### Biliary-Lithotomy Forcep



### Suction / Irrigation



### Bipolar







# **ENDO SURGE**







### Monopolar HF Electrode with S&I



#### Cord



#### Handle



#### 5MM Scissor

### Working Length:330mm/360mm/450mm



#### 5MM Dissector

Working Length: 250mm/330mm\*/450mm \*Regular



101.048A

(22mm)

Babcock Forceps

# **ENDO SURGE**



#### 5MM Grasper

#### Working Length: 250mm/330mm\*/450mm \*Regular



Fenestrated Grasping Forceps (14mm)



101.042A **Duck Nose Grasper** 



101.043 Maxi Grasper (18mm)



101.044 Alligator Grasping Forceps



101.044A Fenestrated Wave Grasping Forceps(17mm)



101.044B **Alligator Grasping Forceps** (14mm)



101.045 Fenestrated Grasping Forceps



101.046A Claw Forceps (2+3 teeth), dual action(16mm)



101.047 Babcock Forceps (21mm)



101.047A Atraumatic Grasper (23mm)



101.048 Babcock Forceps





101.048B Fenestrated Babcock Forcep