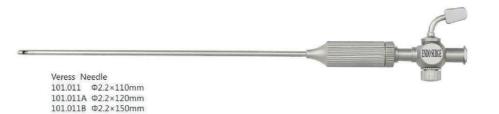

#### Disposable Veress Needle

- Big size spring-loaded stylet provides loud audible "click" when passing through tissue layers
- Visible red indicator of needle position.
- Sharp tip for easy insertion.
- High flow stopcock
- Two sizes with 120/150 mm length are available.

#### 10 pcs / box

Veress Needle 105Y.202 2.2×120mm 105Y.205 2.2×150mm

Veress Needle 105Y.208 2.2×120mm 105Y.209 2.2×150mm