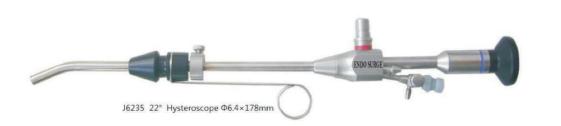

or Fenestrated Grasping Forceps (11mm) (11mm) 104.033A 104.042 104.059 Curved Scissor Fenestrated Grasping Forceps Allis Grasper (11mm) 104.044 104.050 Maryland Dissector Alligator Grasping Forceps Blunt Nose Forceps





101.121

TC Collin Grasper





201.003



(44mm)





Long-jaw Grasper

(9mm)

# **ENDO SURGE**









301.010A Cannulae Φ18×95mm







301.009A Cannulae Φ15×95mm

# **ENDO SURGE**

















301.046A Trocar Φ10.5×95mm

# **ENDO SURGE**



### Multifunctional Uterine Manipulator



#### Uterine Manipulator



#### **Probe Separtor**



### **Gynecology Surgical Instruments**









# **ENDO SURGE**





130.006A Ф10×330mm 130.005A Φ5×330mm

30° Laparoscope 130.004A Ф10×330mm 130.003A Φ5×330mm

### Laryngoscope



#### Arthroscope Otoscope



### Hysteroscope



### Hysteroscope



### Systo-Urethroscope



#### Uretero Renoscope

Y1430 F8.5×430mm



#### Sterilization Case



110F.033 Morcellator 540×250×135mm

110F.040 Laparoscope 425×84×42mm