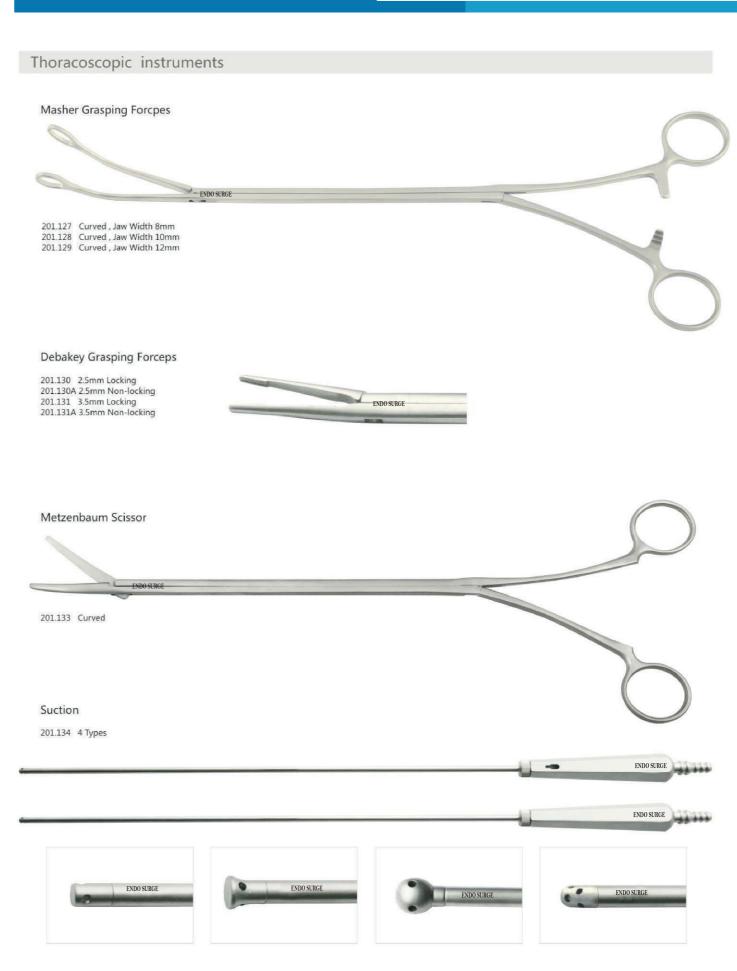

### Disposable Thoracoscopic Trocar

# 10 pcs / box

101Y.510 Φ6×65mm

101Y.512 Φ10×65mm

101Y.513 Φ12×65mm