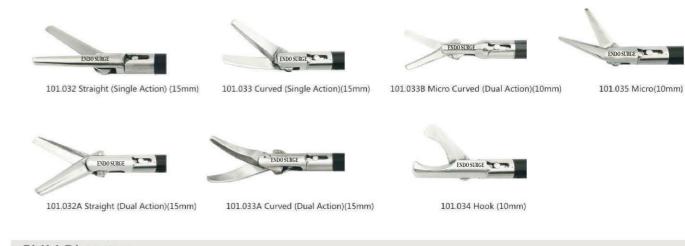

#### 5MM Scissor

### Working Length:330mm/360mm/450mm

#### 5MM Dissector

Working Length: 250mm/330mm\*/450mm \*Regular

101.048A

(22mm)

Babcock Forceps