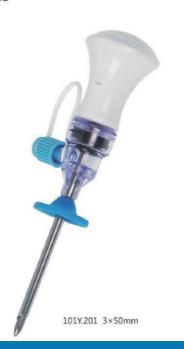

### Disposable Trocar (Hasson)

- Durable universal seal, no reducer needed
- Recessed stopcock valve
- Unique fixing design
- Optical / blunt tip

### Obturator For Hasson Trocar

3 / 5 mm: 8 pcs / box 10 / 12 mm: 6 pcs / box

with Soft Anchor

with Fixation Ring

101Y.D02 5×100mm 101Y.D05 10×100mm

101Y.D07 12×100mm

with Soft Anchor