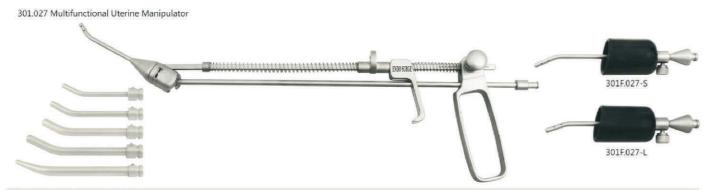

### Multifunctional Uterine Manipulator

#### Uterine Manipulator

#### **Probe Separtor**