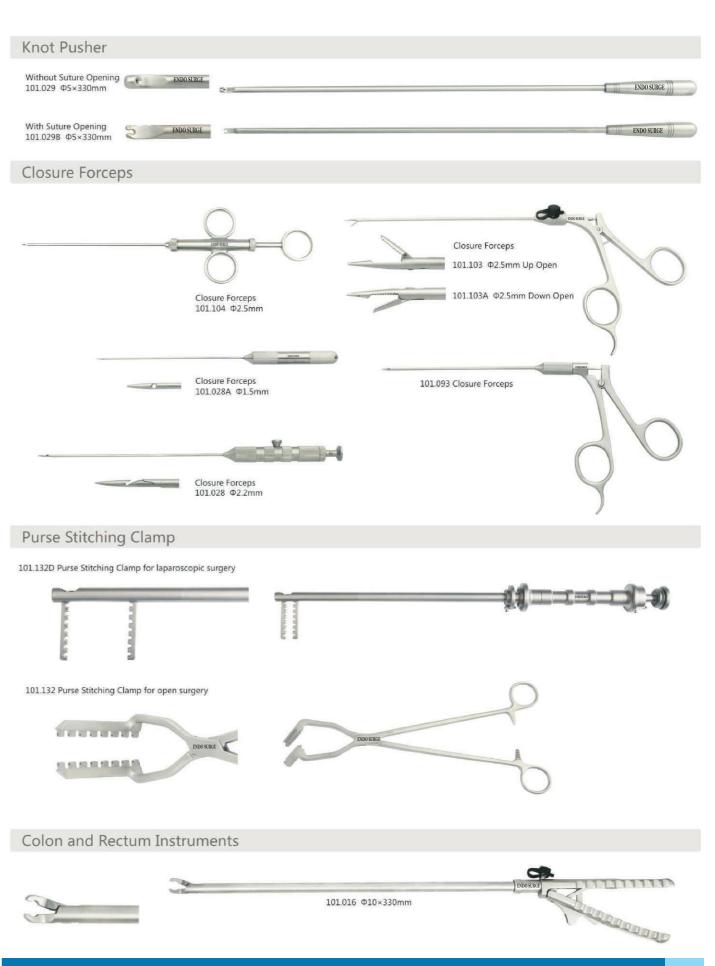

same of

For XL Clips 101.115-9 250mm-9° 101.115-30 250mm-30° 101.115-70 280mm-70°



ENDO SURGE



















Clips (M)

(LT200)

111Y.204

Clips (5)

(LT100)

6 pcs / cartridge, 20 cartridges / box







Degree 90° 101.002 ML 101.002F ML, detachable



ENDO SURGE







## **ENDO SURGE**



#### Trocar











- Each type apply to un-threaded / threaded cannulae
- Each type apply to pyramidal / autoshield / obique autoshield tip



Pyramidal









Threaded





101.108 Φ5.5×88mm 101.109 Φ10.5×88mm

#### Reducer







101.145 Φ10.5-Φ5.5mm



101.146 Φ10.5-Φ5.5mm

### Sealing Cap







Sealing Cap 101.003-1001 5mm



Sealing Cap 101.004-1001 10mm

#### Veress Needle







101.232 Connector (Medium)

#### Aspiration Needle



#### Bile Duct Scalpel



## **ENDO SURGE**







# **ENDO SURGE**

# Retractor 101.196 Kite-shaped Φ5×350mm 101.072A Fan-shaped Φ5×350mm 101.073A Fan-shaped Φ5×350mm 101.074 Articulating Φ10×350mm



101.096 Golden Finger Φ5.5×460mm



101.092 Fan-shaped Φ10×350mm







101.106 Artery /Nerve Retractor Φ10×330mm



#### Retractor

101.066 Retractor



### Spring Grasping Forcep



### Cholangiography Forcep

101.063 Cholangiography Forcep Φ5×330mm





# **ENDO SURGE**

### **Articulating Instrument**







### Biliary-Lithotomy Forcep



### Suction / Irrigation



### Bipolar







# **ENDO SURGE**







### Monopolar HF Electrode with S&I



#### Cord



#### Handle



#### 5MM Scissor

### Working Length:330mm/360mm/450mm



#### 5MM Dissector

Working Length: 250mm/330mm\*/450mm \*Regular



101.048A

(22mm)

Babcock Forceps

#