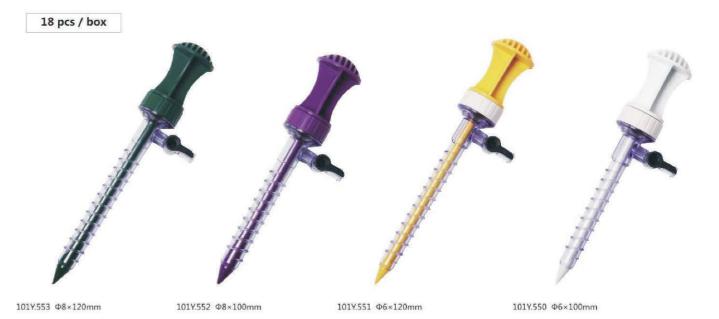

### Disposable Trocar (Hasson)

- Durable universal seal, no reducer needed
- Recessed stopcock valve
- Unique fixing design
- Optical / blunt tip

### Obturator For Hasson Trocar

3 / 5 mm: 8 pcs / box 10 / 12 mm: 6 pcs / box

with Soft Anchor

with Fixation Ring

101Y.D02 5×100mm 101Y.D05 10×100mm

101Y.D07 12×100mm

with Soft Anchor