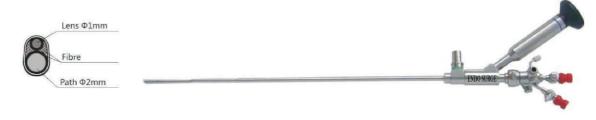

# **ENDO SURGE**

130.006A Ф10×330mm 130.005A Φ5×330mm

30° Laparoscope 130.004A Ф10×330mm 130.003A Φ5×330mm