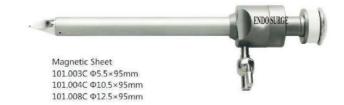

#### Trocar

- Each type apply to un-threaded / threaded cannulae
- Each type apply to pyramidal / autoshield / obique autoshield tip

Pyramidal

Threaded

101.108 Φ5.5×88mm 101.109 Φ10.5×88mm

### Sealing Cap

Sealing Cap 101.003-1001 5mm

Sealing Cap 101.004-1001 10mm