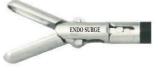

MM Grasper

#### Working Length: 250mm/330mm\*/450mm \*Regular



Fenestrated Grasping Forceps (14mm)



101.042A **Duck Nose Grasper** 



101.043 Maxi Grasper (18mm)



101.044 Alligator Grasping Forceps



101.044A Fenestrated Wave Grasping Forceps(17mm)



101.044B **Alligator Grasping Forceps** (14mm)



101.045 Fenestrated Grasping Forceps



101.046A Claw Forceps (2+3 teeth), dual action(16mm)



101.047 Babcock Forceps (21mm)



101.047A Atraumatic Grasper (23mm)



101.048 Babcock Forceps





101.048B Fenestrated Babcock Forceps



101.049 Fenestrasted Grasping Froceps (18mm)



101.049A Long Fenestrasted Grasping Forceps



101.049B Fenestrasted Grasping Froceps (22mm)



101.050 Blunt Nose Forceps



101.051 Dolphin Nose Grasper



101.052 Fenestrasted Grasping Froceps (25mm)



101.053 **Biopsy Forceps** 



101.054 Biopsy Forceps with thorn



101.055 **Biopsy Punch** 

#### 5MM Grasper

#### Working Length: 250mm/330mm\*/450mm \*Regular



Oviduct Atraumatic Forceps (15mm)



101.057A Oviduct Atraumatic Forceps (11mm)



101.058 Fenestrasted Grasping Froceps (18mm)



101.058B Grasping Froceps (18mm)



101.059 Allis Grasper (16mm)

101.060

101.060A

101.061

Long Allis Grasper

Atraumatic Forceps (14mm)

Allis Grasper (16mm)



101.059A Allis Grasper (18mm)





(18mm)



101.062 Fenestrasted Atraumatic Grasper (18mm)



101.062A Fenestrasted Atraumatic Grasper



101.105 Claw Forceps (2+4 teeth), single action (12mm)



101 105A Cobra Grasping Forceps (2+4 teeth), dual action (12mm)



Atraumatic Forceps (16mm)

101.116

101.133

101.134 Babcock Forceps (2