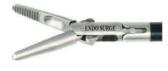

101.044B **Alligator Grasping Forceps** (14mm)

101.045 Fenestrated Grasping Forceps

101.046A Claw Forceps (2+3 teeth), dual action(16mm)

101.047 Babcock Forceps (21mm)

101.047A Atraumatic Grasper (23mm)

101.048 Babcock Forceps

101.048B Fenestrated Babcock Forceps

101.049 Fenestrasted Grasping Froceps (18mm)

101.049A Long Fenestrasted Grasping Forceps

101.049B Fenestrasted Grasping Froceps (22mm)

101.050 Blunt Nose Forceps

101.051 Dolphin Nose Grasper

101.052 Fenestrasted Grasping Froceps (25mm)

101.053 **Biopsy Forceps** 

101.054 Biopsy Forceps with thorn

101.055 **Biopsy Punch** 