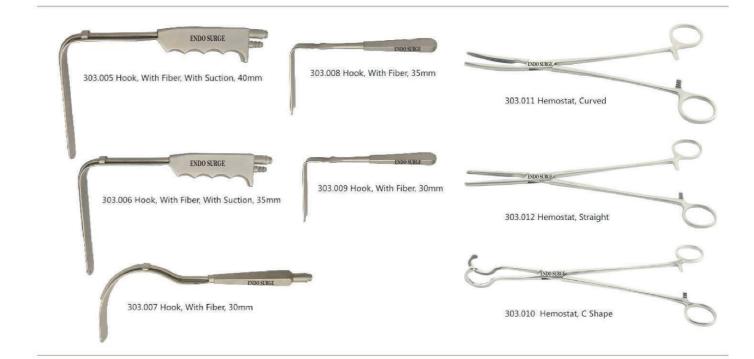

### Polymer Ligation Clip, Clip Applier

103Y.501 Clips (XL)

103Y.401 Clips (L)

6 pcs / cartridge, 14 cartridges / box

103Y.301 Clips (ML)

#### Clip Applier For Open Surgery

The same of the same of

For XL Clips 101.115-9 250mm-9° 101.115-30 250mm-30° 101.115-70 280mm-70°

ENDO SURGE

Clips (M)

(LT200)

111Y.204

Clips (5)

(LT100)

6 pcs / cartridge, 20 cartridges / box

Degree 90° 101.002 ML 101.002F ML, detachable

ENDO SURGE