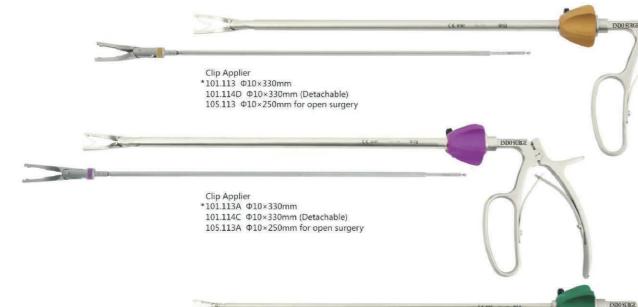

### Polymer Ligation Clip, Clip Applier

103Y.501 Clips (XL)

103Y.401 Clips (L)

6 pcs / cartridge, 14 cartridges / box

103Y.301 Clips (ML)

#### Clip Applier For Open Surgery

The same of the same of

For XL Clips 101.115-9 250mm-9° 101.115-30 250mm-30° 101.115-70 280mm-70°

ENDO SURGE

Clips (M)

(LT200)

111Y.204

Clips (5)

(LT100)

6 pcs / cartridge, 20 cartridges / box

Degree 90° 101.002 ML 101.002F ML, detachable

ENDO SURGE