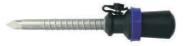

#### Disposable Veress Needle

- Big size spring-loaded stylet provides loud audible "click" when passing through tissue layers
- Visible red indicator of needle position.
- Sharp tip for easy insertion.
- High flow stopcock
- Two sizes with 120/150 mm length are available.

#### 10 pcs / box

Veress Needle 105Y.202 2.2×120mm 105Y.205 2.2×150mm

Veress Needle 105Y.208 2.2×120mm 105Y.209 2.2×150mm