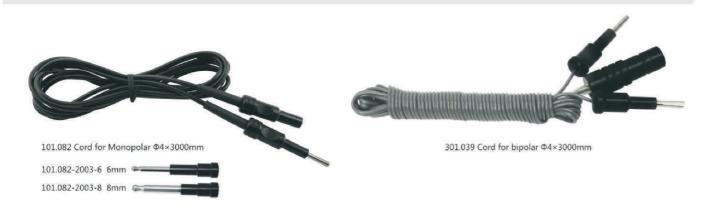

101.003-1001 5mm



Sealing Cap 101.004-1001 10mm

#### Veress Needle







101.232 Connector (Medium)

#### Aspiration Needle



#### Bile Duct Scalpel



## **ENDO SURGE**







# **ENDO SURGE**

# Retractor 101.196 Kite-shaped Φ5×350mm 101.072A Fan-shaped Φ5×350mm 101.073A Fan-shaped Φ5×350mm 101.074 Articulating Φ10×350mm



101.096 Golden Finger Φ5.5×460mm



101.092 Fan-shaped Φ10×350mm







101.106 Artery /Nerve Retractor Φ10×330mm



#### Retractor

101.066 Retractor



### Spring Grasping Forcep



### Cholangiography Forcep

101.063 Cholangiography Forcep Φ5×330mm





# **ENDO SURGE**

### **Articulating Instrument**







### Biliary-Lithotomy Forcep



### Suction / Irrigation



### Bipolar







# **ENDO SURGE**







### Monopolar HF Electrode with S&I



#### Cord



#### Handle



#### 5MM Scissor

### Working Length:330mm/360mm/450mm



#### 5MM Dissector

Working Length: 250mm/330mm\*/450mm \*Regular



101.048A

(22mm)

Babcock Forceps

# **ENDO SURGE**



#### 5MM Grasper

#### Working Length: 250mm/330mm\*/450mm \*Regular



Fenestrated Grasping Forceps (14mm)



101.042A **Duck Nose Grasper** 



101.043 Maxi Grasper (18mm)



101.044 Alligator Grasping Forceps



101.044A Fenestrated Wave Grasping Forceps(17mm)



101.044B **Alligator Grasping Forceps** (14mm)



101.045 Fenestrated Grasping Forceps



101.046A Claw Forceps (2+3 teeth), dual action(16mm)



101.047 Babcock Forceps (21mm)



101.047A Atraumatic Grasper (23mm)



101.048 Babcock Forceps





101.048B Fenestrated Babcock Forceps



101.049 Fenestrasted Grasping Froceps (18mm)