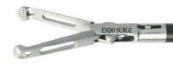

### Polymer Ligation Clip, Clip Applier

103Y.501 Clips (XL)

103Y.401 Clips (L)

6 pcs / cartridge, 14 cartridges / box

103Y.301 Clips (ML)

#### Clip Applier For Open Surgery

The same of the same of

For XL Clips 101.115-9 250mm-9° 101.115-30 250mm-30° 101.115-70 280mm-70°

ENDO SURGE

Clips (M)

(LT200)

111Y.204

Clips (5)

(LT100)

6 pcs / cartridge, 20 cartridges / box

Degree 90° 101.002 ML 101.002F ML, detachable

ENDO SURGE