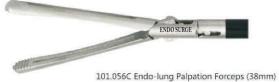

# **ENDO SURGE**

Straight Metzenbaum Scissor

101.040A Curved Metzenbaum Scissor

TO DO DAY ENDO SURGE

101.126 Alligator Grasper (39mm)

101.041A Mixter, Skew Facets Dissector

101.041

101.135 Babcock Debakey Grasper