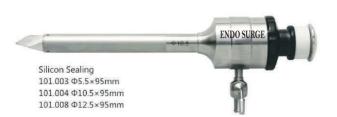

- Integrated cable ENDO SURGE 109Y.601 Straight 1 pc / box

# **ENDO SURGE**







### Disposable Suction / Irrigation

- · Quick probe exchange
- Phthalate free of PVC tubing set
- Transparent hand-piece for visualization of fluid
- and left hand



## **ENDO SURGE**



### Polymer Ligation Clip, Clip Applier



103Y.501 Clips (XL)





103Y.401 Clips (L)





6 pcs / cartridge, 14 cartridges / box



103Y.301 Clips (ML)







#### Clip Applier For Open Surgery

The same of the same of

For XL Clips 101.115-9 250mm-9° 101.115-30 250mm-30° 101.115-70 280mm-70°



ENDO SURGE



















Clips (M)

(LT200)

111Y.204

Clips (5)

(LT100)

6 pcs / cartridge, 20 cartridges / box







Degree 90° 101.002 ML 101.002F ML, detachable



ENDO SURGE







## **ENDO SURGE**



#### Trocar











- Each type apply to un-threaded / threaded cannulae
- Each type apply to pyramidal / autoshield / obique autoshield tip



Pyramidal









Threaded





101.108 Φ5.5×88mm 101.109 Φ10.5×88mm

#### Reducer







101.145 Φ10.5-Φ5.5mm



101.146 Φ10.5-Φ5.5mm

### Sealing Cap







Sealing Cap 101.003-1001 5mm



Sealing Cap 101.004-1001 10mm

#### Veress Needle







101.232 Connector (Medium)

#### Aspiration Needle



#### Bile Duct Scalpel



## **ENDO SURGE**







# **ENDO SURGE**

# Retractor 101.196 Kite-shaped Φ5×350mm 101.072A Fan-shaped Φ5×350mm 101.073A Fan-shaped Φ5×350mm 101.074 Articulating Φ10×350mm



101.096 Golden Finger Φ5.5×460mm



101.092 Fan-shaped Φ10×350mm







101.106 Artery /Nerve Retractor Φ10×330mm



#### Retractor

101.066 Retractor



### Spr