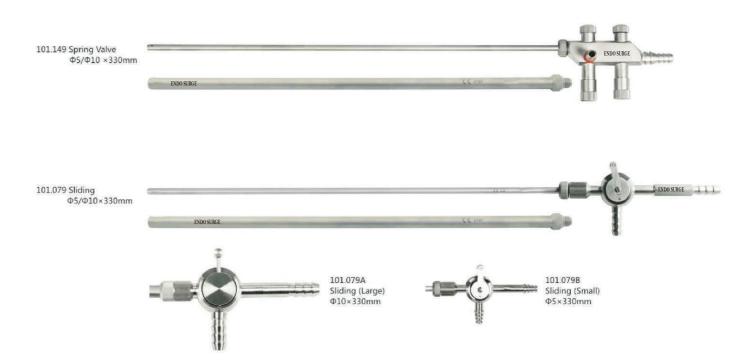

educer







101.145 Φ10.5-Φ5.5mm



101.146 Φ10.5-Φ5.5mm

### Sealing Cap







Sealing Cap 101.003-1001 5mm



Sealing Cap 101.004-1001 10mm

#### Veress Needle







101.232 Connector (Medium)

#### Aspiration Needle



#### Bile Duct Scalpel



## **ENDO SURGE**







# **ENDO SURGE**

# Retractor 101.196 Kite-shaped Φ5×350mm 101.072A Fan-shaped Φ5×350mm 101.073A Fan-shaped Φ5×350mm 101.074 Articulating Φ10×350mm



101.096 Golden Finger Φ5.5×460mm



101.092 Fan-shaped Φ10×350mm







101.106 Artery /Nerve Retractor Φ10×330mm



#### Retractor

101.066 Retractor



### Spring Grasping Forcep



### Cholangiography Forcep

101.063 Cholangiography Forcep Φ5×330mm





# **ENDO SURGE**

### **Articulating Instrument**







### Biliary-Lithotomy Forcep



### Suction / Irrigation



### Bipolar







# **ENDO SURGE**







### Monopolar HF Electrode with S&I



#### Cord



#### Handle



#### 5MM Scissor

### Working Length:330mm/360mm/450mm



#### 5MM Dissector

Working Length: 250mm/330mm\*/450mm \*Regular



101.048A

(22mm)

Babcock Forceps

# **ENDO SURGE**



#### 5MM Grasper

#### Working Length: 250mm/330mm\*/450mm \*Regular



Fenestrated Grasping Forceps (14mm)



101.042A **Duck Nose Grasper** 



101.043 Maxi Grasper (18mm)



101.044 Alligator Grasping Forceps



101.044A Fenestrated Wave Grasping Forceps(17mm)



101.044B **Alligator Grasping Forceps** (14mm)



101.045 Fenestrated Grasping Forceps



101.046A Claw Forceps (2+3 teeth), dual action(16mm)



101.047 Babcock Forceps (21mm)



101.047A Atraumatic Grasper (23mm)



101.048 Babcock Force