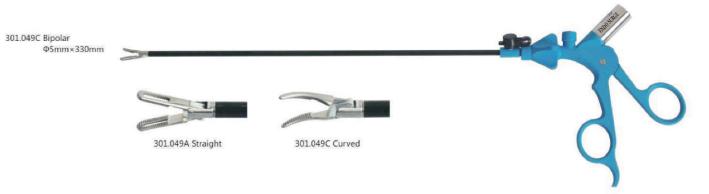

### Disposable Bipolar with Cutting

- · Unified handle for same hand feeling
- · Exceptional safety and security
- · Coagulate, cutting
- · With ratchet system
- Integrated cable ENDO SURGE 109Y.601 Straight 1 pc / box

### Bipolar